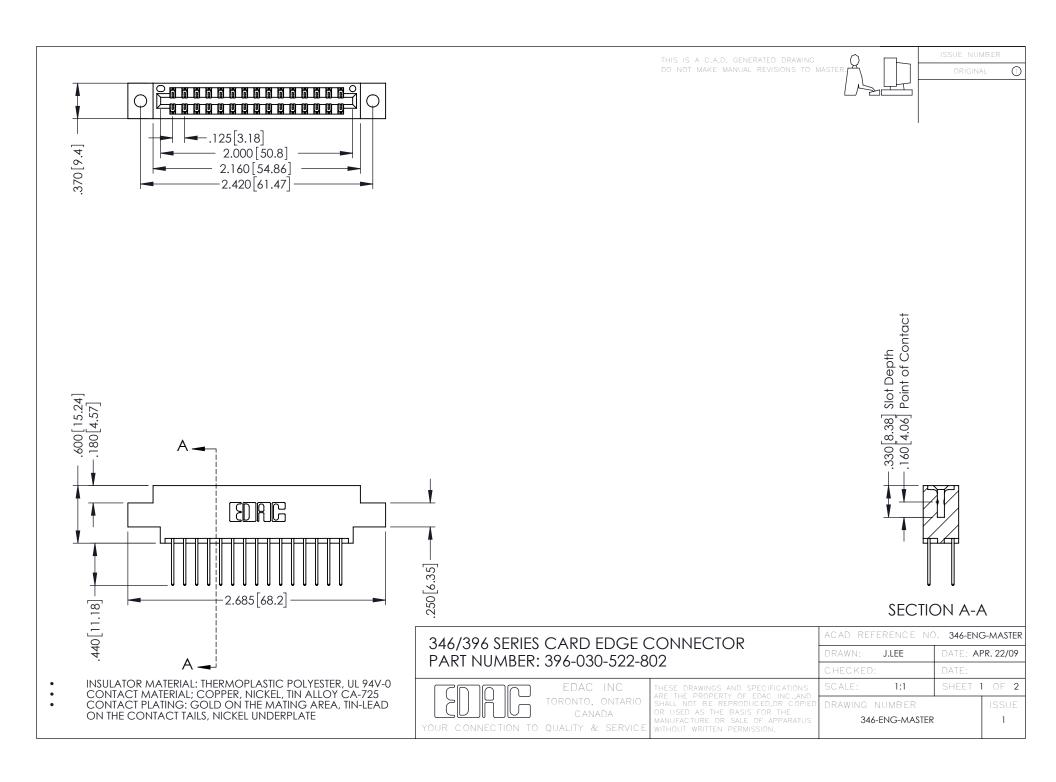

**Contact Code 555** 

**Contact Code 556** 

INSULATOR MATERIAL: THERMOPLASTIC POLYESTER, UL 94V-0 CONTACT MATERIAL; COPPER, NICKEL, TIN ALLOY CA-725 CONTACT PLATING: GOLD ON THE MATING AREA, TIN-LEAD

ON THE CONTACT TAILS, NICKEL UNDERPLATE

## 346/396 SERIES CARD EDGE CONNECTOR CONTACT CODE 555,556,558,559,560 DIMENSIONS

YOUR CONNECTION TO QUALITY & SERVICE

|   | ACAD REFERENCE NO. 346-ENG-MASTER |                  |
|---|-----------------------------------|------------------|
|   | DRAWN: J.LEE                      | DATE: APR. 22/09 |
|   | CHECKED:                          | DATE:            |
|   | SCALE: 1:1                        | SHEET 2 OF 2     |
| D | DRAWING NUMBER                    | ISSUE            |