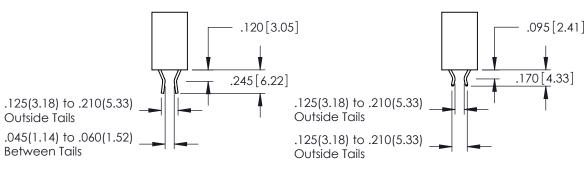

ISSUE NUMBER ORIGINAL 1

**Contact Code 555** 

**Contact Code 556** 

INSULATOR MATERIAL: THERMOPLASTIC POLYESTER, UL 94V-0 CONTACT MATERIAL; COPPER, NICKEL, TIN ALLOY CA-725 CONTACT PLATING: GOLD ON THE MATING AREA, TIN-LEAD

ON THE CONTACT TAILS, NICKEL UNDERPLATE