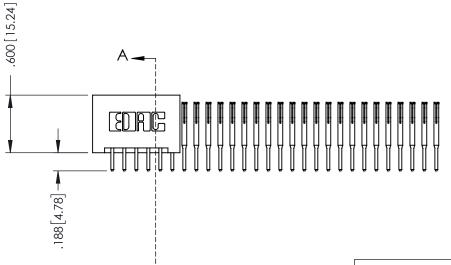

THIS IS A C.A.D. GENERATED DRAWING DO NOT MAKE MANUAL REVISIONS TO MASTER.

ISSUE NUMBER

ORIGINAL

1

.330 [8.38] Slot Depth .160 [4.06] Point of Contact

**SECTION A-A** 

346/396 SERIES CARD EDGE CONNECTOR PART NUMBER: 396-056-520-201

346-ENG-MASTER

INSULATOR MATERIAL: THERMOPLASTIC POLYESTER, UL 94V-0 CONTACT MATERIAL; COPPER, NICKEL, TIN ALLOY CA-725 CONTACT PLATING: GOLD ON THE MATING AREA, TIN-LEAD ON THE CONTACT TAILS, NICKEL UNDERPLATE