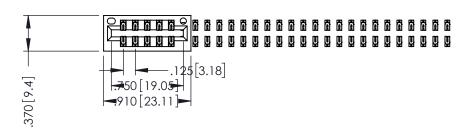

THIS IS A C.A.D. GENERATED DRAWING DO NOT MAKE MANUAL REVISIONS TO MASTER.

ISSUE NUMBER

ORIGINAL

1

.330 [8.38] Slot Depth .160 [4.06] Point of Contact

**SECTION A-A** 

346/396 SERIES CARD EDGE CONNECTOR PART NUMBER: 396-056-520-201

346-ENG-MASTER

INSULATOR MATERIAL: THERMOPLASTIC POLYESTER, UL 94V-0 CONTACT MATERIAL; COPPER, NICKEL, TIN ALLOY CA-725 CONTACT PLATING: GOLD ON THE MATING AREA, TIN-LEAD ON THE CONTACT TAILS, NICKEL UNDERPLATE