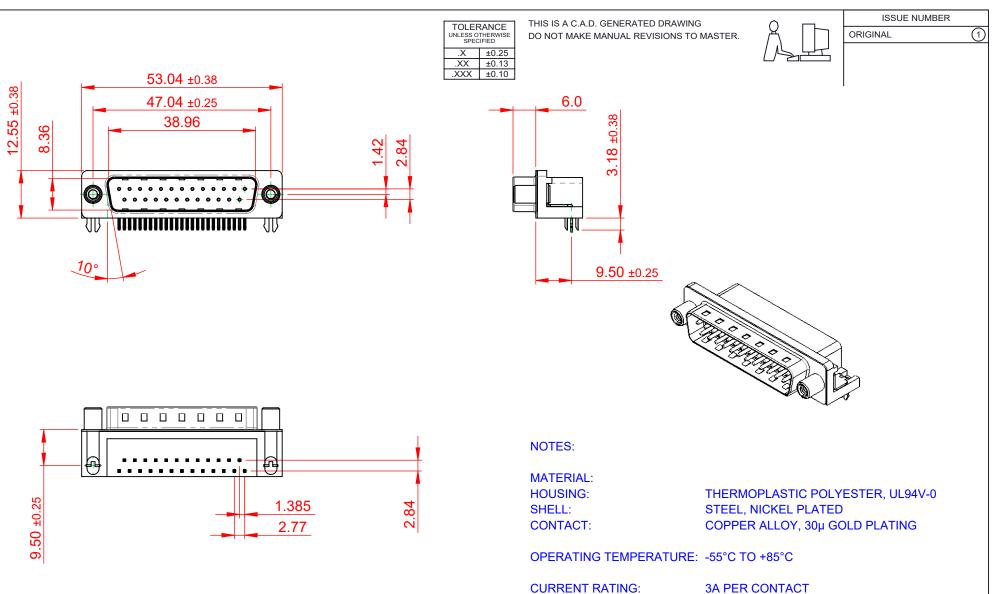

**CURRENT RATING:** CONTACT RESISTANCE: **INSULATOR RESISTANCE:** DIELECTRIC

25mΩ MAX. 5000MΩ min.

WITHSTANDING VOLTAGE: 1000V AC rms

| 621 SERIES D-SUB CONNECTOR                                            |                                                                                                                                                                                                                | SW REFERENCE NO.: 621 ASSEMBLY |                     |                    |       |
|-----------------------------------------------------------------------|----------------------------------------------------------------------------------------------------------------------------------------------------------------------------------------------------------------|--------------------------------|---------------------|--------------------|-------|
|                                                                       |                                                                                                                                                                                                                | DRAWN: C.B                     |                     | DATE: AUG. 01/2018 |       |
|                                                                       |                                                                                                                                                                                                                | CHECKED:                       |                     | DATE:              |       |
| EDAC INC<br>TORONTO, ONTARIO<br>CANADA<br>ECTION TO QUALITY & SERVICE | THESE DRAWINGS AND SPECIFICATIONS<br>ARE THE PROPERTY OF EDAC INC.,AND<br>SHALL NOT BE REPRODUCED,OR COPIED<br>OR USED AS THE BASIS FOR THE<br>MANUFACTURE OR SALE OF APPARATUS<br>WITHOUT WRITTEN PERMISSION. | SCALE: 1:1                     |                     | SHEET 1 OF         | 1     |
|                                                                       |                                                                                                                                                                                                                | DRAWING NUMBER:                | ER: 621-025-668-040 |                    | ISSUE |
|                                                                       |                                                                                                                                                                                                                | PART NUMBER:                   | 621-025-6           | 668-040            | 1     |