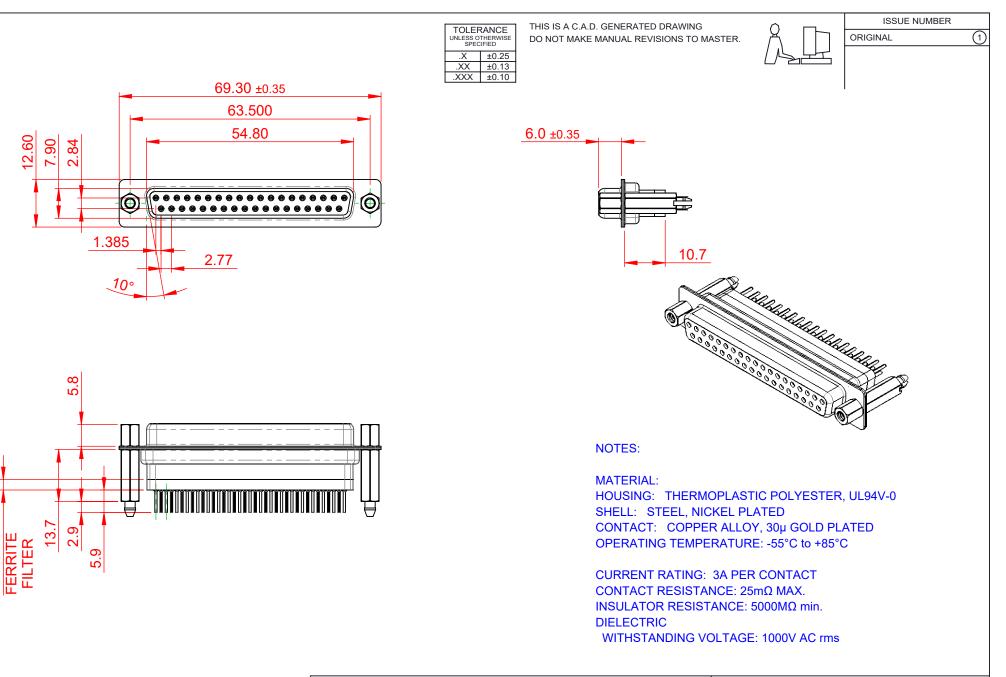

|   |                                    |                                        |                                                                                                                                             | SW REFERENCE NO.: 628 ASSEMBLY |                                |                    |   |    |       |  |
|---|------------------------------------|----------------------------------------|---------------------------------------------------------------------------------------------------------------------------------------------|--------------------------------|--------------------------------|--------------------|---|----|-------|--|
|   | 628 5                              | SERIES D-SUB (                         | CONNECTOR                                                                                                                                   | DRAWN: C.B                     |                                | DATE: AUG. 01/2018 |   |    | 18    |  |
|   |                                    |                                        |                                                                                                                                             | CHECKED:                       |                                | DATE:              |   |    |       |  |
| Į |                                    | EDAC INC<br>TORONTO, ONTARIO<br>CANADA | THESE DRAWINGS AND SPECIFICATIONS<br>ARE THE PROPERTY OF EDAC INC.,AND<br>SHALL NOT BE REPRODUCED,OR COPIED<br>OR USED AS THE BASIS FOR THE | SCALE: 1:1                     |                                | SHEET              | 1 | OF | 1     |  |
|   |                                    |                                        |                                                                                                                                             | DRAWING NUMBER:                | RAWING NUMBER: 628-037-661-057 |                    |   |    | ISSUE |  |
|   | YOUR CONNECTION TO QUALITY & SERVI |                                        | MANUFACTURE OR SALE OF APPARATUS<br>WITHOUT WRITTEN PERMISSION.                                                                             | PART NUMBER:                   | 628-037-6                      | 61-057             |   |    | 1     |  |

 $\infty$ 

THIS SERIES FULLY CONFORMS TO THE EUROPEAN UNION DIRECTIVES 2011/65/EU FOR RoHS COMPLIANCY.