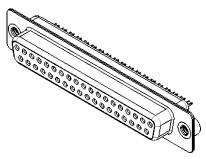

|   | 628 SERIES D-SUB CONNECTOR                                                     |                                                                                                                                                                                                                | SW REFERENCE NO.: 628M ASSEMBLY    |                    |       |
|---|--------------------------------------------------------------------------------|----------------------------------------------------------------------------------------------------------------------------------------------------------------------------------------------------------------|------------------------------------|--------------------|-------|
|   |                                                                                |                                                                                                                                                                                                                | DRAWN: C.B                         | DATE: AUG. 01/2018 |       |
|   |                                                                                |                                                                                                                                                                                                                | CHECKED:                           | DATE:              |       |
| Y | EDAC INC<br>TORONTO, ONTARIO<br>CANADA<br>YOUR CONNECTION TO QUALITY & SERVICE | THESE DRAWINGS AND SPECIFICATIONS<br>ARE THE PROPERTY OF EDAC INC.,AND<br>SHALL NOT BE REPRODUCED,OR COPIED<br>OR USED AS THE BASIS FOR THE<br>MANUFACTURE OR SALE OF APPARATUS<br>WITHOUT WRITTEN PERMISSION. | SCALE: 1:1                         | SHEET 1 OF         | 1     |
|   |                                                                                |                                                                                                                                                                                                                | DRAWING NUMBER: 628-M37-622-WN2 IS |                    | ISSUE |
|   |                                                                                |                                                                                                                                                                                                                | PART NUMBER: 628-M37               | 7-622-WN2          | 1     |