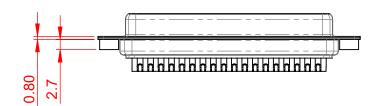

|   | 628 SERIES D-SUB CONNECTOR                                                     |                                                                                                                                                                                                                | SW REFERENCE NO.: 628M ASSEMBLY    |                    |       |
|---|--------------------------------------------------------------------------------|----------------------------------------------------------------------------------------------------------------------------------------------------------------------------------------------------------------|------------------------------------|--------------------|-------|
|   |                                                                                |                                                                                                                                                                                                                | DRAWN: C.B                         | DATE: AUG. 01/2018 |       |
|   |                                                                                |                                                                                                                                                                                                                | CHECKED:                           | DATE:              |       |
| Y | EDAC INC<br>TORONTO, ONTARIO<br>CANADA<br>YOUR CONNECTION TO QUALITY & SERVICE | THESE DRAWINGS AND SPECIFICATIONS<br>ARE THE PROPERTY OF EDAC INC.,AND<br>SHALL NOT BE REPRODUCED,OR COPIED<br>OR USED AS THE BASIS FOR THE<br>MANUFACTURE OR SALE OF APPARATUS<br>WITHOUT WRITTEN PERMISSION. | SCALE: 1:1                         | SHEET 1 OF         | 1     |
|   |                                                                                |                                                                                                                                                                                                                | DRAWING NUMBER: 628-M37-622-WN2 IS |                    | ISSUE |
|   |                                                                                |                                                                                                                                                                                                                | PART NUMBER: 628-M37               | 7-622-WN2          | 1     |