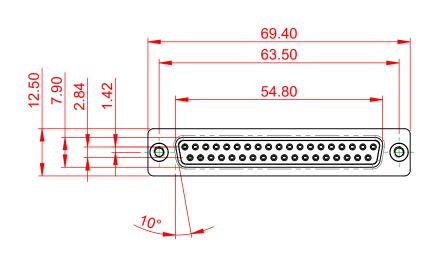

NOTES:

.XX ±0.13 .XXX ±0.10

MATERIAL: HOUSING: SHELL: CONTACT:

WHITE THERMOPLASTIC POLYESTER, UL94V-0 STEEL, NICKEL PLATED COPPER ALLOY, 30µ" GOLD PLATED

OPERATING TEMPERATURE: -55°C ~ 125°C

**CURRENT RATING: 5A PER CONTACT** CONTACT RESISTANCE:  $25m\Omega$  MAX. INSULATOR RESISTANCE: 5000MΩ min. DIELECTRIC WITHSTANDING VOLTAGE: 1000V AC rms

|   | 628 SERIES D-SUB CONNECTOR                                                     |                                                                                                                                                                                                                | SW REFERENCE NO.: 628M ASSEMBLY    |                    |       |
|---|--------------------------------------------------------------------------------|----------------------------------------------------------------------------------------------------------------------------------------------------------------------------------------------------------------|------------------------------------|--------------------|-------|
|   |                                                                                |                                                                                                                                                                                                                | DRAWN: C.B                         | DATE: AUG. 01/2018 |       |
|   |                                                                                |                                                                                                                                                                                                                | CHECKED:                           | DATE:              |       |
| Y | EDAC INC<br>TORONTO, ONTARIO<br>CANADA<br>YOUR CONNECTION TO QUALITY & SERVICE | THESE DRAWINGS AND SPECIFICATIONS<br>ARE THE PROPERTY OF EDAC INC.,AND<br>SHALL NOT BE REPRODUCED,OR COPIED<br>OR USED AS THE BASIS FOR THE<br>MANUFACTURE OR SALE OF APPARATUS<br>WITHOUT WRITTEN PERMISSION. | SCALE: 1:1                         | SHEET 1 OF         | 1     |
|   |                                                                                |                                                                                                                                                                                                                | DRAWING NUMBER: 628-M37-622-WN2 IS |                    | ISSUE |
|   |                                                                                |                                                                                                                                                                                                                | PART NUMBER: 628-M37               | 7-622-WN2          | 1     |