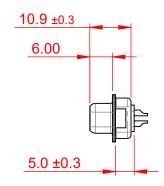

NOTES:

.XX ±0.13 .XXX ±0.10

MATERIAL: HOUSING: SHELL: CONTACT:

WHITE THERMOPLASTIC POLYESTER, UL94V-0 STEEL, NICKEL PLATED COPPER ALLOY, 30µ" GOLD PLATED

OPERATING TEMPERATURE: -55°C ~ 125°C

**CURRENT RATING: 5A PER CONTACT** CONTACT RESISTANCE:  $25m\Omega$  MAX. INSULATOR RESISTANCE: 5000MΩ min. DIELECTRIC WITHSTANDING VOLTAGE: 1000V AC rms