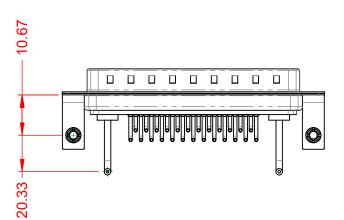

1000V AC rms

|           | COMBINATION D-SUB                    |                                                                        | SW REFERENCE NO.: 629 COMBO ASSEMBLY |                  |       |
|-----------|--------------------------------------|------------------------------------------------------------------------|--------------------------------------|------------------|-------|
|           |                                      |                                                                        | DRAWN: C.B                           | DATE: JAN. 01/20 | 19    |
|           |                                      |                                                                        | CHECKED:                             | DATE:            |       |
| )         | EDAC INC                             | THESE DRAWINGS AND SPECIFICATIONS<br>ARE THE PROPERTY OF EDAC INC.,AND | SCALE: (IN C.A.D. 1:1)               | SHEET 1 OF       | 2     |
| Y. CANADA | TORONTO, ONTARIO<br>CANADA           | OR USED AS THE BASIS FOR THE                                           | DRAWING NUMBER: 629-27W2250-113      |                  | ISSUE |
|           | YOUR CONNECTION TO QUALITY & SERVICE | MANUFACTURE OR SALE OF APPARATUS<br>WITHOUT WRITTEN PERMISSION.        | PART NUMBER: 629-27W                 | 2250-1T3         | 1     |