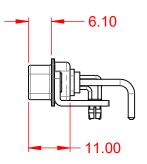

1000V AC rms

|           | COMBINATION D-SUB                    |                                                                        | SW REFERENCE NO.: 629 COMBO ASSEMBLY |                  |       |
|-----------|--------------------------------------|------------------------------------------------------------------------|--------------------------------------|------------------|-------|
|           |                                      |                                                                        | DRAWN: C.B                           | DATE: JAN. 01/20 | 19    |
|           |                                      |                                                                        | CHECKED:                             | DATE:            |       |
| )         | EDAC INC                             | THESE DRAWINGS AND SPECIFICATIONS<br>ARE THE PROPERTY OF EDAC INC.,AND | SCALE: (IN C.A.D. 1:1)               | SHEET 1 OF       | 2     |
| Y. CANADA | TORONTO, ONTARIO<br>CANADA           | OR USED AS THE BASIS FOR THE                                           | DRAWING NUMBER: 629-27W2250-113      |                  | ISSUE |
|           | YOUR CONNECTION TO QUALITY & SERVICE | MANUFACTURE OR SALE OF APPARATUS<br>WITHOUT WRITTEN PERMISSION.        | PART NUMBER: 629-27W                 | 2250-1T3         | 1     |