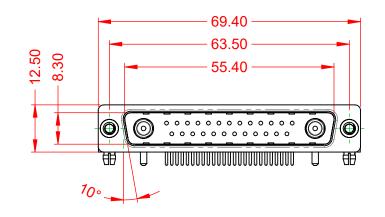

1000V AC rms

|           | COMBINATION D-SUB                    |                                                                        | SW REFERENCE NO.: 629 COMBO ASSEMBLY |                  |       |
|-----------|--------------------------------------|------------------------------------------------------------------------|--------------------------------------|------------------|-------|
|           |                                      |                                                                        | DRAWN: C.B                           | DATE: JAN. 01/20 | 19    |
|           |                                      |                                                                        | CHECKED:                             | DATE:            |       |
| )         | EDAC INC                             | THESE DRAWINGS AND SPECIFICATIONS<br>ARE THE PROPERTY OF EDAC INC.,AND | SCALE: (IN C.A.D. 1:1)               | SHEET 1 OF       | 2     |
| Y. CANADA | TORONTO, ONTARIO<br>CANADA           | OR USED AS THE BASIS FOR THE                                           | DRAWING NUMBER: 629-27W2250-113      |                  | ISSUE |
|           | YOUR CONNECTION TO QUALITY & SERVICE | MANUFACTURE OR SALE OF APPARATUS<br>WITHOUT WRITTEN PERMISSION.        | PART NUMBER: 629-27W                 | 2250-1T3         | 1     |