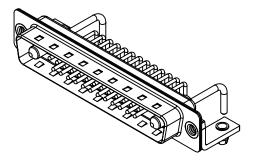

1000V AC rms

|           | COMBINATION D-SUB                    |                                                                        | SW REFERENCE NO.: 629 COMBO ASSEMBLY |                  |       |
|-----------|--------------------------------------|------------------------------------------------------------------------|--------------------------------------|------------------|-------|
|           |                                      |                                                                        | DRAWN: C.B                           | DATE: JAN. 01/20 | 19    |
|           |                                      |                                                                        | CHECKED:                             | DATE:            |       |
| )         | EDAC INC                             | THESE DRAWINGS AND SPECIFICATIONS<br>ARE THE PROPERTY OF EDAC INC.,AND | SCALE: (IN C.A.D. 1:1)               | SHEET 1 OF       | 2     |
| Y. CANADA | TORONTO, ONTARIO<br>CANADA           | OR USED AS THE BASIS FOR THE                                           | DRAWING NUMBER: 629-27W2250-113      |                  | ISSUE |
|           | YOUR CONNECTION TO QUALITY & SERVICE | MANUFACTURE OR SALE OF APPARATUS<br>WITHOUT WRITTEN PERMISSION.        | PART NUMBER: 629-27W                 | 2250-1T3         | 1     |