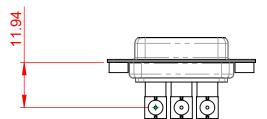

.XX ±0.13

.XXX ±0.05

10.70

5.80

| COMBINATION D-SUB                      |                                                                                                                                                                                                                | SW REFERENCE NO.: 630 COMBO ASSEMBLY |                    |       |
|----------------------------------------|----------------------------------------------------------------------------------------------------------------------------------------------------------------------------------------------------------------|--------------------------------------|--------------------|-------|
|                                        |                                                                                                                                                                                                                | DRAWN: C.B                           | DATE: JAN. 01/2019 |       |
|                                        |                                                                                                                                                                                                                | CHECKED:                             | DATE:              |       |
| EDAC INC<br>TORONTO, ONTARIO<br>CANADA | THESE DRAWINGS AND SPECIFICATIONS<br>ARE THE PROPERTY OF EDAC INC.,AND<br>SHALL NOT BE REPRODUCED,OR COPIED<br>OR USED AS THE BASIS FOR THE<br>MANUFACTURE OR SALE OF APPARATUS<br>WITHOUT WRITTEN PERMISSION. | SCALE: (IN C.A.D. 1:1)               | SHEET 1 OF         | 2     |
|                                        |                                                                                                                                                                                                                | DRAWING NUMBER: 630-3W3-640-7NA      |                    | ISSUE |
| YOUR CONNECTION TO QUALITY & SERVICE   |                                                                                                                                                                                                                | PART NUMBER: 630-3W3                 | -640-7NA           | 1     |