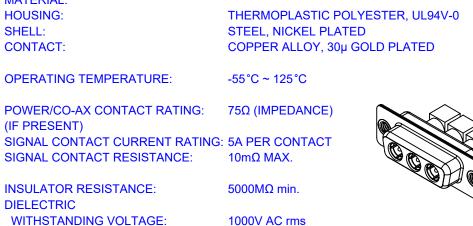

.XX ±0.13

.XXX ±0.05

10.70

5.80











| COMBINATION D-SUB                      |                                                                                                                                                                                                                | SW REFERENCE NO.: 630 COMBO ASSEMBLY |                    |       |
|----------------------------------------|----------------------------------------------------------------------------------------------------------------------------------------------------------------------------------------------------------------|--------------------------------------|--------------------|-------|
|                                        |