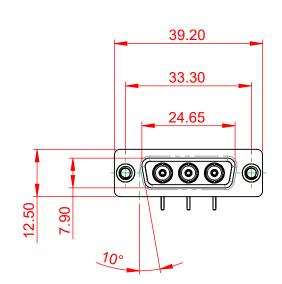

.XX ±0.13

.XXX ±0.05

10.70

5.80

| COMBINATION D-SUB                      |                                                                                                                                                                                                                | SW REFERENCE NO.: 630 COMBO ASSEMBLY |                    |       |
|----------------------------------------|----------------------------------------------------------------------------------------------------------------------------------------------------------------------------------------------------------------|--------------------------------------|--------------------|-------|
|                                        |                                                                                                                                                                                                                | DRAWN: C.B                           | DATE: JAN. 01/2019 |       |
|                                        |                                                                                                                                                                                                                | CHECKED:                             | DATE:              |       |
| EDAC INC<br>TORONTO, ONTARIO<br>CANADA | THESE DRAWINGS AND SPECIFICATIONS<br>ARE THE PROPERTY OF EDAC INC.,AND<br>SHALL NOT BE REPRODUCED,OR COPIED<br>OR USED AS THE BASIS FOR THE<br>MANUFACTURE OR SALE OF APPARATUS<br>WITHOUT WRITTEN PERMISSION. | SCALE: (IN C.A.D. 1:1)               | SHEET 1 OF         | 2     |
|                                        |                                                                                                                                                                                                                | DRAWING NUMBER: 630-3W3-640-7NA      |                    | ISSUE |
| YOUR CONNECTION TO QUALITY & SERVICE   |                                                                                                                                                                                                                | PART NUMBER: 630-3W3                 | -640-7NA           | 1     |