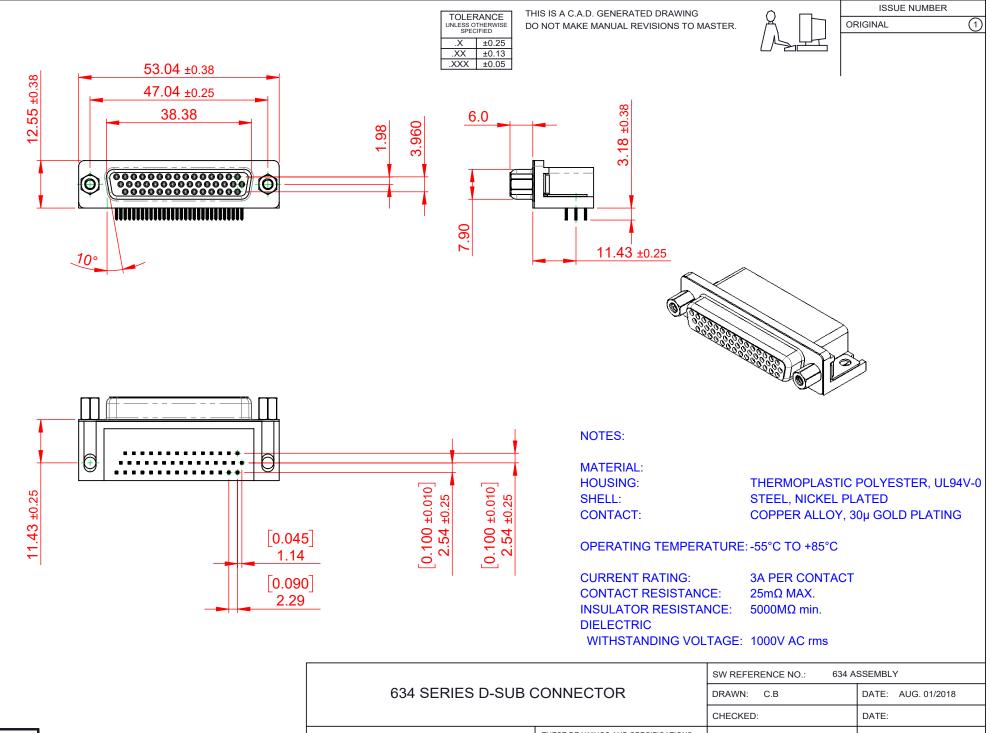

|  | SW REFERENCE NO.: 034 ASSEMBLY  |                    |    |
|--|---------------------------------|--------------------|----|
|  | DRAWN: C.B                      | DATE: AUG. 01/2018 |    |
|  | CHECKED:                        | DATE:              |    |
|  | SCALE: (IN C.A.D. 1:1)          | SHEET 1 OF 1       |    |
|  | DRAWING NUMBER: 634-044-663-013 |                    | ΙΕ |

PART NUMBER: 634-044-663-013