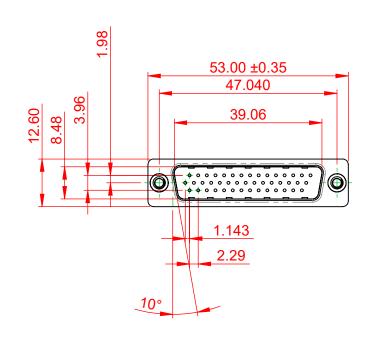

## NOTES:

MATERIAL:

HOUSING: THERMOPLASTIC POLYESTER, UL94V-0

SHELL: STEEL, TIN PLATED

OPERATING TEMPERATURE: -55°C ~ 125°C

## 637 SERIES D-SUB CONNECTOR

EDAC INC TORONTO, ONTARIO CANADA

THESE DRAWINGS AND SPECIFICATIONS ARE THE PROPERTY OF EDAC INC..AND SHALL NOT BE REPRODUCED,OR COPIED OR USED AS THE BASIS FOR THE MANUFACTURE OR SALE OF APPARATUS WITHOUT WRITTEN PERMISSION.

DRAWING NUMBER: 637-044-010-242 **ISSUE** PART NUMBER: 637-044-010-242