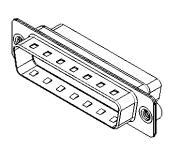

## 637 SERIES D-SUB CONNECTOR

EDAC INC TORONTO, ONTARIO CANADA

THESE DRAWINGS AND SPECIFICATIONS ARE THE PROPERTY OF EDAC INC..AND SHALL NOT BE REPRODUCED,OR COPIED OR USED AS THE BASIS FOR THE MANUFACTURE OR SALE OF APPARATUS WITHOUT WRITTEN PERMISSION.

## NOTES:

MATERIAL:

HOUSING: THERMOPLASTIC POLYESTER, UL94V-0

SHELL: STEEL, TIN PLATED

OPERATING TEMPERATURE: -55°C ~ 125°C