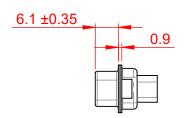

## NOTES:

MATERIAL:

HOUSING: THERMOPLASTIC POLYESTER, UL94V-0

SHELL: STEEL, TIN PLATED

OPERATING TEMPERATURE: -55°C ~ 125°C

## 637 SERIES D-SUB CONNECTOR

EDAC INC TORONTO, ONTARIO CANADA

THESE DRAWINGS AND SPECIFICATIONS ARE THE PROPERTY OF EDAC INC..AND SHALL NOT BE REPRODUCED,OR COPIED OR USED AS THE BASIS FOR THE MANUFACTURE OR SALE OF APPARATUS WITHOUT WRITTEN PERMISSION.

DRAWING NUMBER: 637-044-010-242 **ISSUE** PART NUMBER: 637-044-010-242