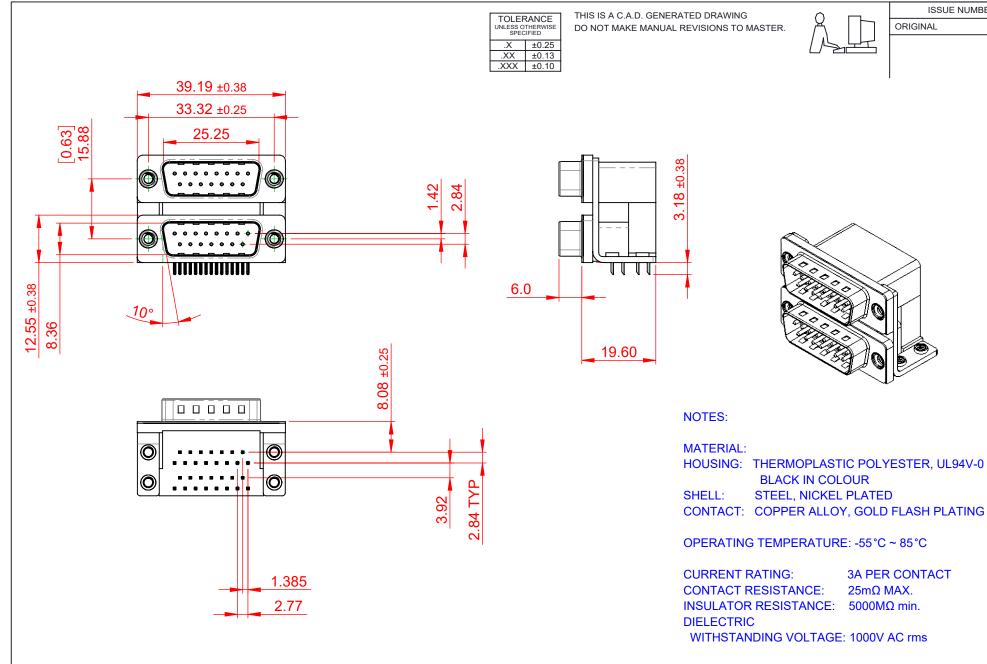

661-015-264-052

PART NUMBER:

661 SERIES D-SUB CONNECTOR

ISSUE NUMBER

THIS SERIES FULLY CONFORMS TO THE EUROPEAN UNION DIRECTIVES 2011/65/EU FOR RoHS COMPLIANCY.