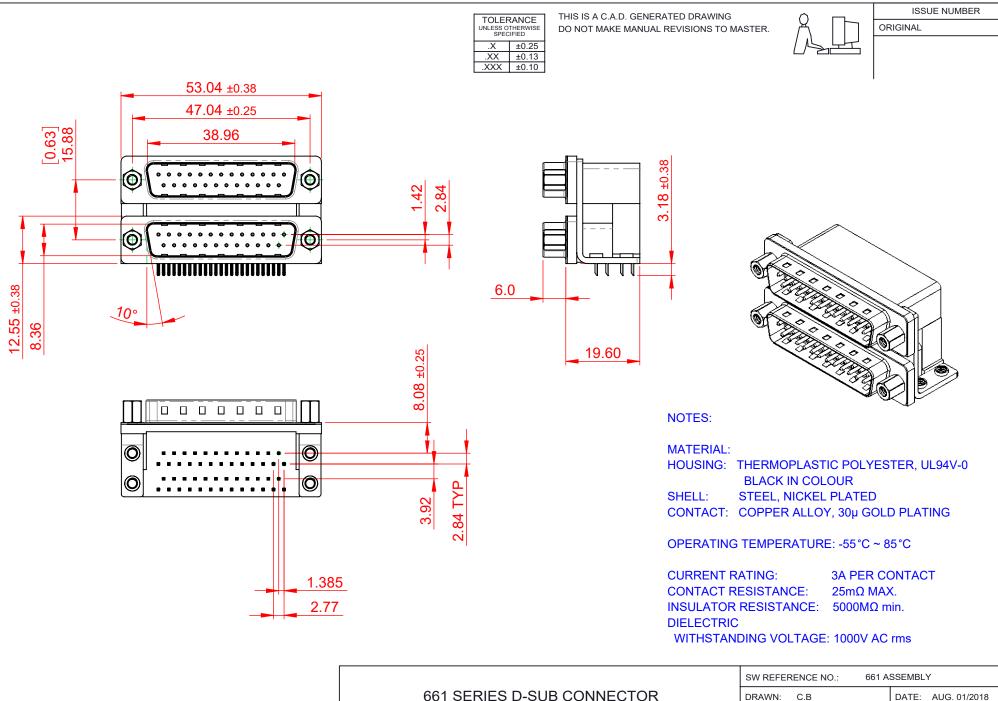

THIS SERIES FULLY CONFORMS TO THE EUROPEAN UNION DIRECTIVES 2011/65/EU FOR RoHS COMPLIANCY.



EDAC INC TORONTO, ONTARIO CANADA

THESE DRAWINGS AND SPECIFICATIONS ARE THE PROPERTY OF EDAC INC..AND SHALL NOT BE REPRODUCED,OR COPIED OR USED AS THE BASIS FOR THE MANUFACTURE OR SALE OF APPARATUS WITHOUT WRITTEN PERMISSION.

|  | SW REFERENCE NO.: 661 ASSEMBLY |                    |
|--|--------------------------------|--------------------|
|  | DRAWN: C.B                     | DATE: AUG. 01/2018 |
|  | CHECKED:                       | DATE:              |
|  | SCALE: 1:1                     | SHEET 1 OF 1       |
|  | DDAM(NO NUMBER CC4 005 CC4 050 |                    |

DRAWING NUMBER: 661-025-664-053 ISSUE PART NUMBER: 661-025-664-053