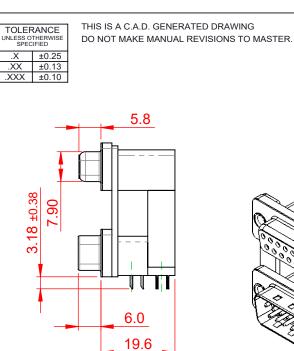

**ISSUE NUMBER** 

(1)

ORIGINAL

NOTES:

MATERIAL:

HOUSING: THERMOPLASTIC POLYESTER, UL94V-0, **BLACK IN COLOUR** SHELL: STEEL, NICKEL PLATED CONTACT: COPPER ALLOY, 15µ GOLD PLATING

OPERATING TEMPERATURE: -55°C ~ 85°C

CURRENT RATING: **3A PER CONTACT** CONTACT RESISTANCE:  $25m\Omega$  MAX. INSULATOR RESISTANCE: 5000MΩ min. DIELECTRIC WITHSTANDING VOLTAGE: 1000V AC rms

| 664 SERIES D-SUB CONNECTOR                                                     |                                                                                                                                                                                                                | SW REFERENCE NO.: 664 ASSEMBLY |            |       |
|--------------------------------------------------------------------------------|----------------------------------------------------------------------------------------------------------------------------------------------------------------------------------------------------------------|--------------------------------|------------|-------|
|                                                                                |                                                                                                                                                                                                                | DRAWN: C.B DATE: AUG. 01/201   |            | )18   |
|                                                                                |                                                                                                                                                                                                                | CHECKED:                       | DATE:      |       |
| EDAC INC<br>TORONTO, ONTARIO<br>CANADA<br>YOUR CONNECTION TO QUALITY & SERVICE | THESE DRAWINGS AND SPECIFICATIONS<br>ARE THE PROPERTY OF EDAC INC.,AND<br>SHALL NOT BE REPRODUCED,OR COPIED<br>OR USED AS THE BASIS FOR THE<br>MANUFACTURE OR SALE OF APPARATUS<br>WITHOUT WRITTEN PERMISSION. | SCALE: (IN C.A.D. 1:1)         | SHEET 1 OF | 1     |
|                                                                                |                                                                                                                                                                                                                | DRAWING NUMBER: 664-037-       | 364-000    | ISSUE |
|                                                                                |                                                                                                                                                                                                                | PART NUMBER: 664-037-          | 364-000    | 1     |