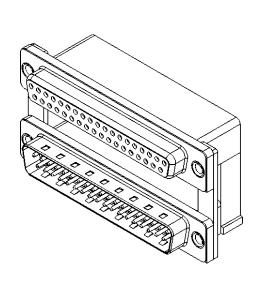

**ISSUE NUMBER** 

(1)

ORIGINAL

NOTES:

MATERIAL:

HOUSING: THERMOPLASTIC POLYESTER, UL94V-0, **BLACK IN COLOUR** SHELL: STEEL, NICKEL PLATED CONTACT: COPPER ALLOY, 15µ GOLD PLATING

OPERATING TEMPERATURE: -55°C ~ 85°C

CURRENT RATING: **3A PER CONTACT** CONTACT RESISTANCE:  $25m\Omega$  MAX. INSULATOR RESISTANCE: 5000MΩ min. DIELECTRIC WITHSTANDING VOLTAGE: 1000V AC rms

| 664 SERIES D-SUB CONNECTOR                                                     |                                                                                                                                                                                                                | SW REFERENCE NO.: 664 ASSEMBLY |            |       |
|--------------------------------------------------------------------------------|----------------------------------------------------------------------------------------------------------------------------------------------------------------------------------------------------------------|--------------------------------|------------|-------|
|                                                                                |                                                                                                                                                                                                                | DRAWN: C.B DATE: AUG. 01/201   |            | )18   |
|                                                                                |                                                                                                                                                                                                                | CHECKED:                       | DATE:      |       |
| EDAC INC<br>TORONTO, ONTARIO<br>CANADA<br>YOUR CONNECTION TO QUALITY & SERVICE | THESE DRAWINGS AND SPECIFICATIONS<br>ARE THE PROPERTY OF EDAC INC.,AND<br>SHALL NOT BE REPRODUCED,OR COPIED<br>OR USED AS THE BASIS FOR THE<br>MANUFACTURE OR SALE OF APPARATUS<br>WITHOUT WRITTEN PERMISSION. | SCALE: (IN C.A.D. 1:1)         | SHEET 1 OF | 1     |
|                                                                                |                                                                                                                                                                                                                | DRAWING NUMBER: 664-037-       | 364-000    | ISSUE |
|                                                                                |                                                                                                                                                                                                                | PART NUMBER: 664-037-          | 364-000    | 1     |