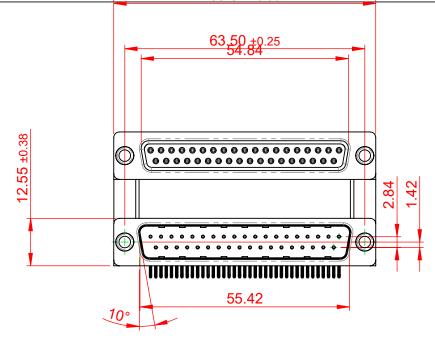

**ISSUE NUMBER** 

(1)

ORIGINAL

NOTES:

MATERIAL:

HOUSING: THERMOPLASTIC POLYESTER, UL94V-0, **BLACK IN COLOUR** SHELL: STEEL, NICKEL PLATED CONTACT: COPPER ALLOY, 15µ GOLD PLATING

OPERATING TEMPERATURE: -55°C ~ 85°C

CURRENT RATING: **3A PER CONTACT** CONTACT RESISTANCE:  $25m\Omega$  MAX. INSULATOR RESISTANCE: 5000MΩ min. DIELECTRIC WITHSTANDING VOLTAGE: 1000V AC rms

| 664 SERIES D-SUB CONNECTOR                                                     |                                                                                                                                                                                                                | SW REFERENCE NO.: 664 ASSEMBLY |            |       |
|--------------------------------------------------------------------------------|----------------------------------------------------------------------------------------------------------------------------------------------------------------------------------------------------------------|--------------------------------|------------|-------|
|                                                                                |                                                                                                                                                                                                                | DRAWN: C.B DATE: AUG. 01/201   |            | )18   |
|                                                                                |                                                                                                                                                                                                                | CHECKED:                       | DATE:      |       |
| EDAC INC<br>TORONTO, ONTARIO<br>CANADA<br>YOUR CONNECTION TO QUALITY & SERVICE | THESE DRAWINGS AND SPECIFICATIONS<br>ARE THE PROPERTY OF EDAC INC.,AND<br>SHALL NOT BE REPRODUCED,OR COPIED<br>OR USED AS THE BASIS FOR THE<br>MANUFACTURE OR SALE OF APPARATUS<br>WITHOUT WRITTEN PERMISSION. | SCALE: (IN C.A.D. 1:1)         | SHEET 1 OF | 1     |
|                                                                                |                                                                                                                                                                                                                | DRAWING NUMBER: 664-037-       | 364-000    | ISSUE |
|                                                                                |                                                                                                                                                                                                                | PART NUMBER: 664-037-          | 364-000    | 1     |