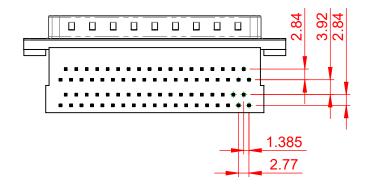

**ISSUE NUMBER** 

(1)

ORIGINAL

NOTES:

MATERIAL:

HOUSING: THERMOPLASTIC POLYESTER, UL94V-0, **BLACK IN COLOUR** SHELL: STEEL, NICKEL PLATED CONTACT: COPPER ALLOY, 15µ GOLD PLATING

OPERATING TEMPERATURE: -55°C ~ 85°C

CURRENT RATING: **3A PER CONTACT** CONTACT RESISTANCE:  $25m\Omega$  MAX. INSULATOR RESISTANCE: 5000MΩ min. DIELECTRIC WITHSTANDING VOLTAGE: 1000V AC rms

| 664 SERIES D-SUB CONNECTOR                                                     |                                                                                                                                                                                                                | SW REFERENCE NO.: 664 ASSEMBLY |            |       |
|--------------------------------------------------------------------------------|----------------------------------------------------------------------------------------------------------------------------------------------------------------------------------------------------------------|--------------------------------|------------|-------|
|                                                                                |                                                                                                                                                                                                                | DRAWN: C.B DATE: AUG. 01/201   |            | )18   |
|                                                                                |                                                                                                                                                                                                                | CHECKED:                       | DATE:      |       |
| EDAC INC<br>TORONTO, ONTARIO<br>CANADA<br>YOUR CONNECTION TO QUALITY & SERVICE | THESE DRAWINGS AND SPECIFICATIONS<br>ARE THE PROPERTY OF EDAC INC.,AND<br>SHALL NOT BE REPRODUCED,OR COPIED<br>OR USED AS THE BASIS FOR THE<br>MANUFACTURE OR SALE OF APPARATUS<br>WITHOUT WRITTEN PERMISSION. | SCALE: (IN C.A.D. 1:1)         | SHEET 1 OF | 1     |
|                                                                                |                                                                                                                                                                                                                | DRAWING NUMBER: 664-037-       | 364-000    | ISSUE |
|                                                                                |                                                                                                                                                                                                                | PART NUMBER: 664-037-          | 364-000    | 1     |