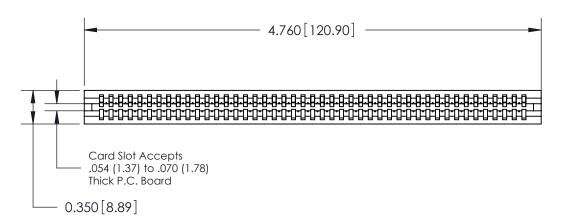

THIS IS A C.A.D. GENERATED DRAWING DO NOT MAKE MANUAL REVISIONS TO MASTER.

ISSUE NUMBER

ORIGINAL

Contact Information
522-P.C. Tail, Regular Point - Tail LG.=.375(9.53)
.100" (2.54mm) Contact Spacing x .200" (5.08mm) Row Spacing

ACAD REFERENCE NO.

J.LEE

DRAWN:

CHECKED:

745 Series Ultra-Mate Card Edge Connector - Press Fit

Part Number: 745-045-522-106

EDAC INC
TORONTO, ONTARIO
CANADA
YOUR CONNECTION TO QUALITY & SERVICE

TORONTO CANADA
WANTACTURE OR SALE OF APPARATUS
WITHOUT WRITTEN PERMISSION.