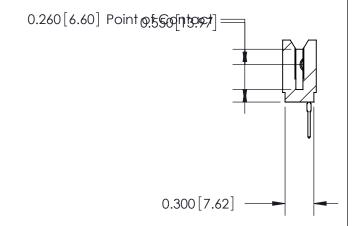

THIS IS A C.A.D. GENERATED DRAWING DO NOT MAKE MANUAL REVISIONS TO MASTER.

ISSUE NUMBER

ORIGINAL

Contact Information
522-P.C. Tail, Regular Point - Tail LG.=.375(9.53)
.100" (2.54mm) Contact Spacing x .200" (5.08mm) Row Spacing

ACAD REFERENCE NO.

J.LEE

DRAWN:

CHECKED:

745 Series Ultra-Mate Card Edge Connector - Press Fit

Part Number: 745-045-522-106

EDAC INC
TORONTO, ONTARIO
CANADA
YOUR CONNECTION TO QUALITY & SERVICE

TORONTO CANADA
WANTACTURE OR SALE OF APPARATUS
WITHOUT WRITTEN PERMISSION.