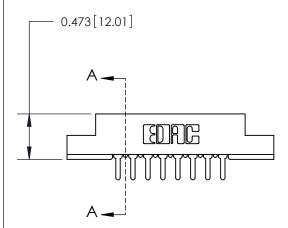

## **Contact Detail**

PC Tail .046x.013(1.17x0.33) - Tail LG=.213(5.41)

.156 [3.96] Contact Spacing x .200 [5.08] Row Spacing

**See Accompanying Page for:** 

**Contact Bend Details** 

**SECTION A-A** 

.095 [2.41] Point of Contact (Measured from bottom of Card Slot) Card Slot Accepts .054 [1.37] to .070 [1.78] Thick P.C. Board