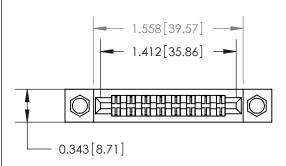

## **Mounting Option**

.156 (3.96) Dia. Mounting Holes

## **Contact Detail**

PC Tail .046x.013(1.17x0.33) - Tail LG=.213(5.41)

.156 [3.96] Contact Spacing x .200 [5.08] Row Spacing

**See Accompanying Page for:** 

**Contact Bend Details** 

**SECTION A-A** 

.095 [2.41] Point of Contact (Measured from bottom of Card Slot) Card Slot Accepts .054 [1.37] to .070 [1.78] Thick P.C. Board