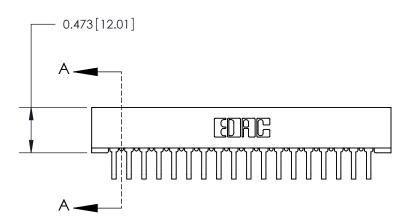

## **Contact Detail**

90 Degree Bend (Code 545 Contacts)

.156 [3.96] Contact Spacing x .200 [5.08] Row Spacing

SECTION A-A .095 [2.41] Point of Contact (Measured from bottom of Card Slot) Card Slot Accepts .054 [1.37]