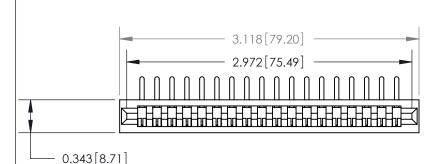

## **Contact Detail**

90 Degree Bend (Code 545 Contacts)

.156 [3.96] Contact Spacing x .200 [5.08] Row Spacing

SECTION A-A .095 [2.41] Point of Contact (Measured from bottom of Card Slot) Card Slot Accepts .054 [1.37]