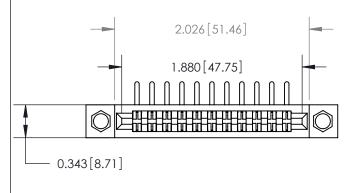

**Mounting Option** 

#4-40 Unified Threaded Inserts

**Contact Bend Details** 

807/857 Series High Temp Card Edge Connector Part Number: 807-022-558-208

YOUR CONNECTION TO QUALITY & SERVICE

| ACAD REFERENCE NO | SECOTION MACHEN  |
|-------------------|------------------|
| DRAWN: J.LEE      | DATE: AUG. 11/09 |
| CHECKED:          | DATE:            |
| SCALE: NTS        | SHEET 1 OF 2     |
| DRAWING NUMBER    | ISSUE            |