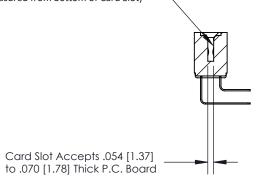

## **Contact Detail**

90 Degree Bend (Code 522 and 540 Contacts)

.156 [3.96] Contact Spacing x .200 [5.08] Row Spacing

.095 [2.41] Point of Contact (Measured from bottom of Card Slot)

**See Accompanying Page for:** 

**Contact Bend Details** 

807/857 Series High Temp Card Edge Connector Part Number: 807-022-558-208

YOUR CONNECTION TO QUALITY & SERVICE

| ACAD REFERENCE NO | SECOTION MACHEN  |
|-------------------|------------------|
| DRAWN: J.LEE      | DATE: AUG. 11/09 |
| CHECKED:          | DATE:            |
| SCALE: NTS        | SHEET 1 OF 2     |
| DRAWING NUMBER    | ISSUE            |