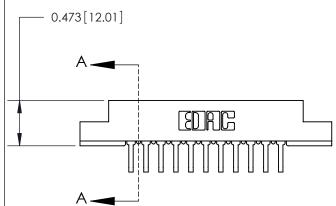

**Contact Bend Details** 

807/857 Series High Temp Card Edge Connector Part Number: 807-022-558-208

YOUR CONNECTION TO QUALITY & SERVICE

| ACAD REFERENCE NO | SECOTION MACHEN  |
|-------------------|------------------|
| DRAWN: J.LEE      | DATE: AUG. 11/09 |
| CHECKED:          | DATE:            |
| SCALE: NTS        | SHEET 1 OF 2     |
| DRAWING NUMBER    | ISSUE            |