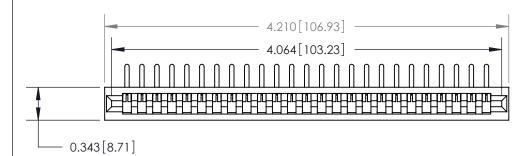

**Contact Bend Details** 

807/857 Series High Temp Card Edge Connector Part Number: 807-025-459-101

YOUR CONNECTION TO QUALITY & SERVICE

| ACAD REFERENCE NO | . 807 ENG MASTER |
|-------------------|------------------|
| DRAWN: J.LEE      | DATE: AUG. 11/09 |
| CHECKED:          | DATE:            |
| SCALE: NTS        | SHEET 1 OF 2     |
| DRAWING NUMBER    | ISSUE            |
| 807 Assembly      | 1                |