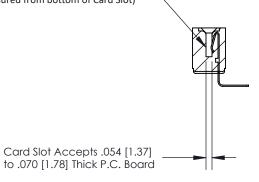

## **Contact Detail**

90 Degree Bend (Code 527 Contacts)

.156 [3.96] Contact Spacing x .200 [5.08] Row Spacing

.095 [2.41] Point of Contact (Measured from bottom of Card Slot)

**See Accompanying Page for:** 