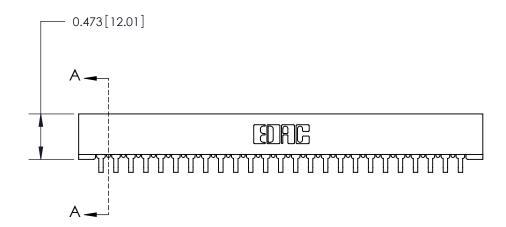

**Mounting Option** 

No Mounting Lugs

## **Contact Detail**

90 Degree Bend (Code 527 Contacts)

.156 [3.96] Contact Spacing x .200 [5.08] Row Spacing





.095 [2.41] Point of Contact (Measured from bottom of Card Slot)



**See Accompanying Page for:** 

**Contact Bend Details** 

807/857 Series High Temp Card Edge Connector Part Number: 807-025-459-101

YOUR CONNECTION TO QUALITY & SERVICE

| ACAD REFERENCE NO | . 807 ENG MASTER |
|-------------------|------------------|
| DRAWN: J.LEE      | DATE: AUG. 11/09 |
| CHECKED:          | DATE:            |
| SCALE: NTS        | SHEET 1 OF 2     |
| DRAWING NUMBER    | ISSUE            |
| 807 Assembly      | 1                |

**SECTION A-A**