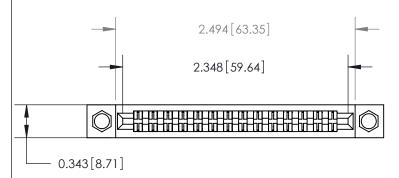

**Mounting Option** 

#4-40 Unified Threaded Inserts

## **Contact Detail**

Wire Hole .087x.013(2.21x0.33) - Tail LG .282(7.16) .156 [3.96] Contact Spacing x .200 [5.08] Row Spacing







.095 [2.41] Point of Contact (Measured from bottom of Card Slot)



**See Accompanying Page for:** 

**Contact Bend Details** 

807/857 Series High Temp Card Edge Connector Part Number: 807-028-500-208



| acad referenceSECTION AMASTER |                  |        |
|-------------------------------|------------------|--------|
| DRAWN: J.LEE                  | DATE: AUG. 11/09 |        |
| CHECKED:                      | DATE:            |        |
| SCALE: NTS                    | SHEET            | 1 OF 2 |
| DRAWING NUMBER                |                  | ISSUE  |
| 807 Assembly                  |                  | 1      |