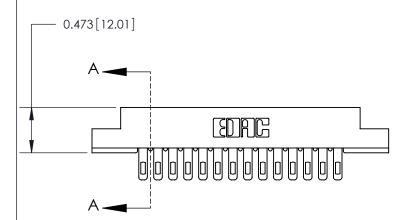

**Contact Bend Details** 

807/857 Series High Temp Card Edge Connector Part Number: 807-028-500-208

| acad referenceSECTION AMASTER |                  |        |
|-------------------------------|------------------|--------|
| DRAWN: J.LEE                  | DATE: AUG. 11/09 |        |
| CHECKED:                      | DATE:            |        |
| SCALE: NTS                    | SHEET            | 1 OF 2 |
| DRAWING NUMBER                |                  | ISSUE  |
| 807 Assembly                  |                  | 1      |