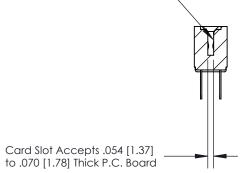

## **Contact Detail**

Wire Hole .087x.013(2.21x0.33) - Tail LG .282(7.16) .156 [3.96] Contact Spacing x .200 [5.08] Row Spacing

.095 [2.41] Point of Contact (Measured from bottom of Card Slot)

**See Accompanying Page for:** 