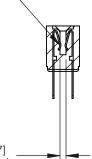

## **Contact Detail**

Wire Hole .087x.013(2.21x0.33) - Tail LG .282(7.16)

.156 [3.96] Contact Spacing x .200 [5.08] Row Spacing

**SECTION A-A** 

.095 [2.41] Point of Contact (Measured from bottom of Card Slot)