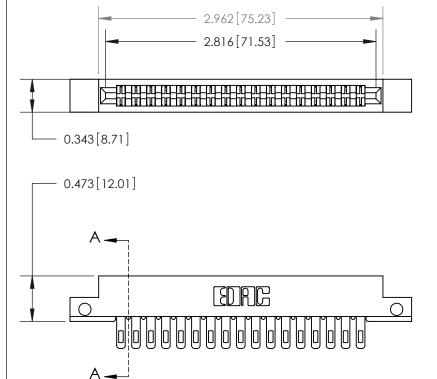

**Mounting Option** 

.128 (3.25) Dia. Side Mounting Holes

## **Contact Detail**

Wire Hole .087x.013(2.21x0.33) - Tail LG .282(7.16)

.156 [3.96] Contact Spacing x .200 [5.08] Row Spacing

**SECTION A-A** 

.095 [2.41] Point of Contact (Measured from bottom of Card Slot)

Card Slot Accepts .054 [1.37] to .070 [1.78] Thick P.C. Board

**See Accompanying Page for:** 

**Contact Bend Details** 

807/857 Series High Temp Card Edge Connector Part Number: 807-034-400-212

YOUR CONNECTION TO QUALITY & SERVICE