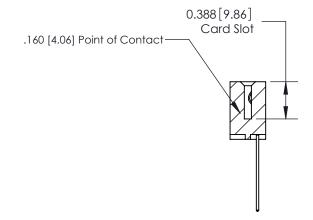

## **Contact Detail**

541-Wire Wrap .025 Sq.(0.64 Sq.) - Tail LG=.750(19.05) .156 [3.96] Contact Spacing x .200 [5.08] Row Spacing