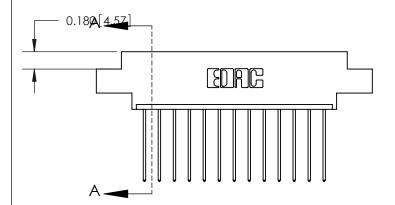

SECTION A-A

ORIGINAL (1)

ORIGINAL

| 833 Series High Temp Card Edge Connector<br>Contact Bend Detail |                                                                                                                                                                                                   | ACAD REFERENCE NO. | 833 ENG MASTER   |               |
|-----------------------------------------------------------------|---------------------------------------------------------------------------------------------------------------------------------------------------------------------------------------------------|--------------------|------------------|---------------|
|                                                                 |                                                                                                                                                                                                   | DRAWN: J.LEE       | DATE: OCT. 14/09 |               |
|                                                                 |                                                                                                                                                                                                   | CHECKED: DATE:     |                  |               |
| TORONTO, ONTARIO CANADA                                         | THESE DRAWINGS AND SPECIFICATIONS ARE THE PROPERTY OF EDAC INC., AND SHALL NOT BE REPRODUCED, OR COPIED OR USED AS THE BASIS FOR THE MANUFACTURE OR SALE OF APPARATUS WITHOUT WRITTEN PERMISSION. | SCALE: NTS         | SHEET 2          | 2 <b>OF</b> 3 |
|                                                                 |                                                                                                                                                                                                   | DRAWING NUMBER     |                  | ISSUE         |
|                                                                 |                                                                                                                                                                                                   | 833 Assembly       |                  | 1             |