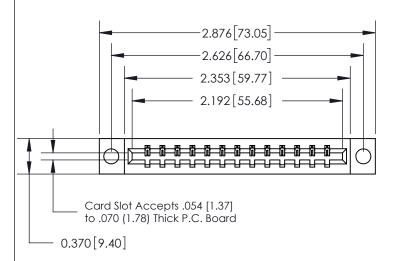

## **See Accompanying Page for:**

- **Bend Detail**
- **Mounting Options**

THIS IS A C.A.D. GENERATED DRAWING DO NOT MAKE MANUAL REVISIONS TO MASTER.

ISSUE NUMBER ORIGINAL

833 Series High Temp Card Edge Connector Part Number: 833-013-541-604