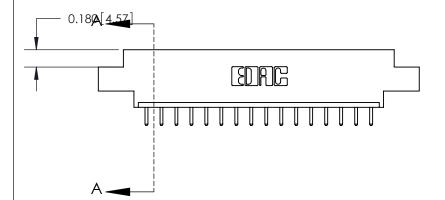

## **Contact Detail**

520-P.C. Tail .030x.018(0.76x0.46) - Tail LG=.175(4.45)

.156 [3.96] Contact Spacing x .200 [5.08] Row Spacing

THIS IS A C.A.D. GENERATED DRAWING DO NOT MAKE MANUAL REVISIONS TO MASTER.