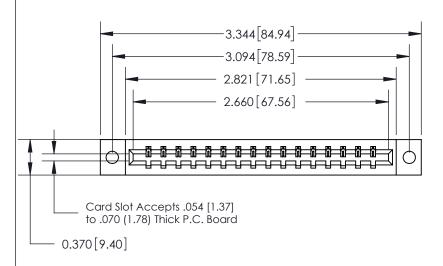

## SECTION A-A 0.388 [9.86] Card Slot .160 [4.06] Point of Contact-

833 Series High Temp Card Edge Connector Part Number: 833-016-520-602

**EDAC INC** TORONTO, ONTARIO CANADA

THESE DRAWINGS AND SPECIFICATIONS ARE THE PROPERTY OF EDAC INC.,AND SHALL NOT BE REPRODUCED, OR COPIED OR USED AS THE BASIS FOR THE MANUFACTURE OR SALE OF APPARATUS WITHOUT WRITTEN PERMISSION.