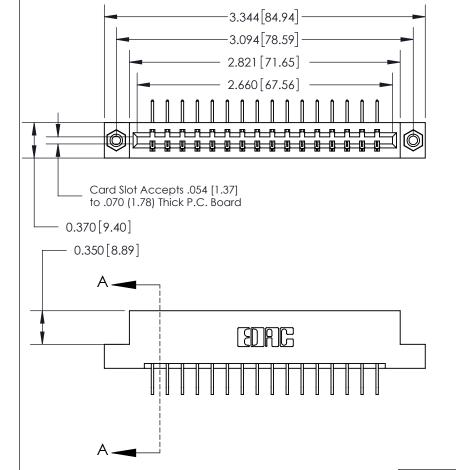

**SECTION A-A** 0.388 [9.86] Card Slot .160 [4.06] Point of Contact-

## **See Accompanying Page for:**

- **Bend Detail**
- **Mounting Options**

833 Series High Temp Card Edge Connector Part Number: 833-016-558-108

**EDAC INC** TORONTO, ONTARIO CANADA

THESE DRAWINGS AND SPECIFICATIONS ARE THE PROPERTY OF EDAC INC.,AND SHALL NOT BE REPRODUCED, OR COPIED OR USED AS THE BASIS FOR THE MANUFACTURE OR SALE OF APPARATUS WITHOUT WRITTEN PERMISSION.

| ACAD REFERENCE NO. | 833 ENG MASTER   |  |  |
|--------------------|------------------|--|--|
| DRAWN: J.LEE       | DATE: OCT. 14/09 |  |  |
| CHECKED:           | DATE:            |  |  |
| SCALE: NTS         | SHEET 1 OF 3     |  |  |
| DRAWING NUMBER     | ISSUE            |  |  |
| 833 Assembly       | 1                |  |  |