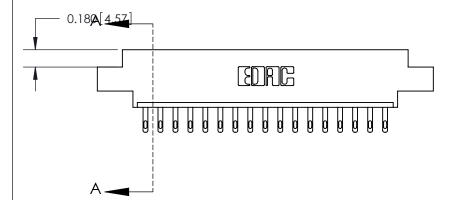

## **Contact Detail**

500-Wire Hole .050x.025(1.27x0.64) - Tail LG=.260(6.60)

.156 [3.96] Contact Spacing x .200 [5.08] Row Spacing

THIS IS A C.A.D. GENERATED DRAWING DO NOT MAKE MANUAL REVISIONS TO MASTER.