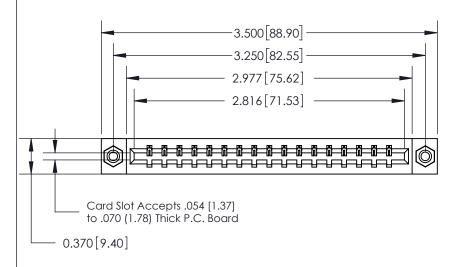

## 833 Series High Temp Card Edge Connector Part Number: 833-017-500-608 **See Accompanying Page for:**

**Bend Detail** 

**Mounting Options** 

YOUR CONNECTION TO QUALITY & SERVICE

**EDAC INC** TORONTO, ONTARIO CANADA