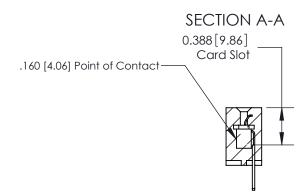

ORIGINAL (1)

ORIGINAL

| 833 Series High Temp Card Edge Connector<br>Contact Bend Detail                                                               |                                                                                                                                                                 | ACAD REFERENCE NO. | 833 ENG MASTER   |               |
|-------------------------------------------------------------------------------------------------------------------------------|-----------------------------------------------------------------------------------------------------------------------------------------------------------------|--------------------|------------------|---------------|
|                                                                                                                               |                                                                                                                                                                 | DRAWN: J.LEE       | DATE: OCT. 14/09 |               |
|                                                                                                                               |                                                                                                                                                                 | CHECKED: DATE:     |                  |               |
| TORONTO, ONTARIO CANADA  ARE THE PROPERTY OF EDAC SHALL NOT BE REPRODUCED OR USED AS THE BASIS FOR T MANUFACTURE OR SALE OF A | THESE DRAWINGS AND SPECIFICATIONS                                                                                                                               | SCALE: NTS         | SHEET 2          | 2 <b>OF</b> 3 |
|                                                                                                                               | ARE THE PROPERTY OF EDAC INC., AND SHALL NOT BE REPRODUCED, OR COPIED OR USED AS THE BASIS FOR THE MANUFACTURE OR SALE OF APPARATUS WITHOUT WRITTEN PERMISSION. | DRAWING NUMBER     |                  | ISSUE         |
|                                                                                                                               |                                                                                                                                                                 | 833 Assembly       |                  | 1             |