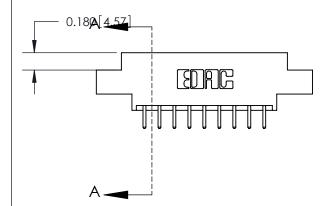

ORIGINAL (1)

ORIGINAL

| 833 Series High Temp Card Edge Connector<br>Contact Bend Detail |                                                                                                                                                                                                 | ACAD REFERENCE NO. | 833 ENG MASTER  |               |
|-----------------------------------------------------------------|-------------------------------------------------------------------------------------------------------------------------------------------------------------------------------------------------|--------------------|-----------------|---------------|
|                                                                 |                                                                                                                                                                                                 | DRAWN: J.LEE       | DATE:OCT. 14/09 |               |
|                                                                 |                                                                                                                                                                                                 | CHECKED: DATE:     |                 |               |
| EDAC INC                                                        | THESE DRAWINGS AND SPECIFICATIONS ARE THE PROPERTY OF EDAC INC.,AND SHALL NOT BE REPRODUCED,OR COPIED OR USED AS THE BASIS FOR THE MANUFACTURE OR SALE OF APPARATUS WITHOUT WRITTEN PERMISSION. | SCALE: NTS         | SHEET 2         | 2 <b>OF</b> 3 |
| TORONTO, ONTARIO CANADA YOUR CONNECTION TO QUALITY & SERVICE    |                                                                                                                                                                                                 | DRAWING NUMBER     |                 | ISSUE         |
|                                                                 |                                                                                                                                                                                                 | 833 Assembly       |                 | 1             |