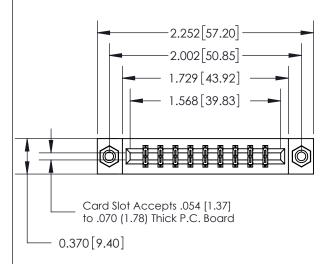

833 Series High Temp Card Edge Connector Part Number: 833-018-520-808

**EDAC INC** TORONTO, ONTARIO CANADA

THESE DRAWINGS AND SPECIFICATIONS ARE THE PROPERTY OF EDAC INC.,AND SHALL NOT BE REPRODUCED,OR COPIED OR USED AS THE BASIS FOR THE MANUFACTURE OR SALE OF APPARATUS WITHOUT WRITTEN PERMISSION.

|  | ACAD REFERENCE NO. | 833 ENG MASTER   |  |  |
|--|--------------------|------------------|--|--|
|  | DRAWN: J.LEE       | DATE: OCT. 14/09 |  |  |
|  | CHECKED:           | DATE:            |  |  |
|  | SCALE: NTS         | SHEET 1 OF 3     |  |  |
|  | DRAWING NUMBER     | ISSUE            |  |  |
|  | 833 Assembly       | 1                |  |  |