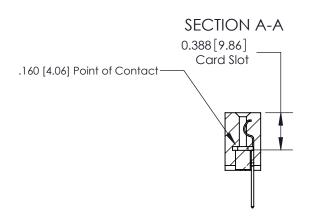

ISSUE NUMBER ORIGINAL

1

|            | -         | 4.592[116.6                                | 4]                                      |
|------------|-----------|--------------------------------------------|-----------------------------------------|
|            | <b>-</b>  | 4.342[110.2                                | 9]                                      |
|            |           | 4.069 [ 103.3                              | 5]                                      |
|            |           | 3.908[99.26                                | 5] ———————————————————————————————————— |
| <b>1 1</b> |           |                                            |                                         |
| 0.370      | .070 (1.7 | Accepts .054 [1.37]<br>8) Thick P.C. Board |                                         |
| ,          | 4 -       |                                            |                                         |
| <b>†</b>   |           |                                            |                                         |
|            |           |                                            |                                         |
|            | Δ         |                                            |                                         |