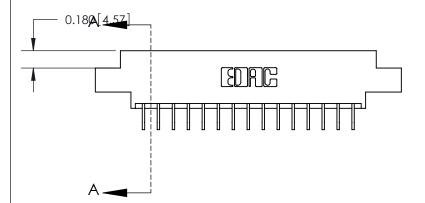

| See | Accompanying | Page | for: |
|-----|--------------|------|------|
|     |              | _    |      |

- **Bend Detail**
- **Mounting Options**

ORIGINAL (1)

ORIGINAL

| 833 Series High Temp Card Edge Connector<br>Contact Bend Detail       |                                                                                                                                                                                                  | ACAD REFERENCE NO. | 833 ENG MASTER   |               |
|-----------------------------------------------------------------------|--------------------------------------------------------------------------------------------------------------------------------------------------------------------------------------------------|--------------------|------------------|---------------|
|                                                                       |                                                                                                                                                                                                  | DRAWN: J.LEE       | DATE: OCT. 14/09 |               |
|                                                                       |                                                                                                                                                                                                  | CHECKED: DATE:     |                  |               |
| EDAC INC TORONTO, ONTARIO CANADA YOUR CONNECTION TO QUALITY & SERVICE | THESE DRAWINGS AND SPECIFICATIONS ARE THE PROPERTY OF EDAC INC.,AND SHALL NOT BE REPRODUCED, OR COPIED OR USED AS THE BASIS FOR THE MANUFACTURE OR SALE OF APPARATUS WITHOUT WRITTEN PERMISSION. | SCALE: NTS         | SHEET 2          | 2 <b>OF</b> 3 |
|                                                                       |                                                                                                                                                                                                  | DRAWING NUMBER     |                  | ISSUE         |
|                                                                       |                                                                                                                                                                                                  | 833 Assembly       |                  | 1             |