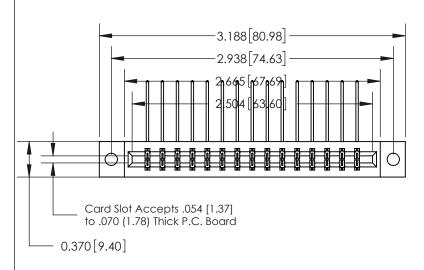

THIS IS A C.A.D. GENERATED DRAWING DO NOT MAKE MANUAL REVISIONS TO MASTER.

ISSUE NUMBER

ORIGINAL

|                               | SECTION A-A        |
|-------------------------------|--------------------|
|                               | 0.388[9.86]        |
|                               | Card Slot          |
| .160 [4.06] Point of Contact— |                    |
|                               |                    |
|                               |                    |
|                               |                    |
|                               |                    |
|                               | V <del>V</del> — — |