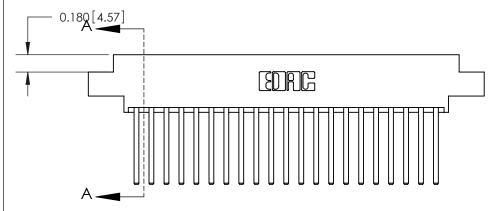

ORIGINAL (1)

ORIGINAL

| 833 Series High Temp Card Edge Connector<br>Contact Bend Detail |                                                                                                                                                                                                  | ACAD REFERENCE NO. | 833 ENG MASTER   |               |
|-----------------------------------------------------------------|--------------------------------------------------------------------------------------------------------------------------------------------------------------------------------------------------|--------------------|------------------|---------------|
|                                                                 |                                                                                                                                                                                                  | DRAWN: J.LEE       | DATE: OCT. 14/09 |               |
|                                                                 |                                                                                                                                                                                                  | CHECKED: DATE:     |                  |               |
| TORONTO, ONTARIO AF                                             | THESE DRAWINGS AND SPECIFICATIONS ARE THE PROPERTY OF EDAC INC.,AND SHALL NOT BE REPRODUCED, OR COPIED OR USED AS THE BASIS FOR THE MANUFACTURE OR SALE OF APPARATUS WITHOUT WRITTEN PERMISSION. | SCALE: NTS         | SHEET 2          | 2 <b>OF</b> 3 |
|                                                                 |                                                                                                                                                                                                  | DRAWING NUMBER     |                  | ISSUE         |
|                                                                 |                                                                                                                                                                                                  | 833 Assembly       |                  | 1             |