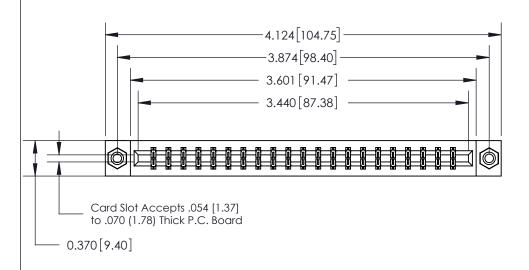

## **Contact Detail**

544-Wire Wrap .050x.025(1.27x0.64) - Tail LG=.750(19.05)

.156 [3.96] Contact Spacing x .200 [5.08] Row Spacing

THIS IS A C.A.D. GENERATED DRAWING DO NOT MAKE MANUAL REVISIONS TO MASTER.

## **See Accompanying Page for:**

- **Bend Detail**
- **Mounting Options**

833 Series High Temp Card Edge Connector Part Number: 833-042-544-808

**EDAC INC** TORONTO, ONTARIO CANADA

THESE DRAWINGS AND SPECIFICATIONS ARE THE PROPERTY OF EDAC INC.,AND SHALL NOT BE REPRODUCED, OR COPIED OR USED AS THE BASIS FOR THE MANUFACTURE OR SALE OF APPARATUS WITHOUT WRITTEN PERMISSION.