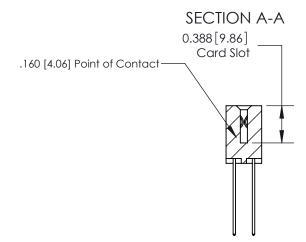

**Mounting Option** 

08-#4-40 Unified Threaded Inserts

THIS IS A C.A.D. GENERATED DRAWING DO NOT MAKE MANUAL REVISIONS TO MASTER.

ORIGINAL (1)

| 833 Series High Temp Card Edge Connector Mounting Options |                                                                                                        | ACAD REFERENCE NO. 833 ENG MASTER DRAWN: J.LEE DATE: OCT. 14/09 |        |       |
|-----------------------------------------------------------|--------------------------------------------------------------------------------------------------------|-----------------------------------------------------------------|--------|-------|
| EDAC INC THESE DRAWINGS AND SPECIFICATIONS                | CHECKED:<br>SCALE: NTS                                                                                 | DATE:                                                           | 3 OF 3 |       |
| TORONTO, ONTARIO CANADA                                   | ARE THE PROPERTY OF EDAC INC.,AND<br>SHALL NOT BE REPRODUCED,OR COPIED<br>OR USED AS THE BASIS FOR THE | DRAWING NUMBER                                                  |        | ISSUE |
| YOUR CONNECTION TO QUALITY & SERVICE                      | MANUFACTURE OR SALE OF APPARATUS WITHOUT WRITTEN PERMISSION.                                           | 833 Assembly                                                    |        | 1     |