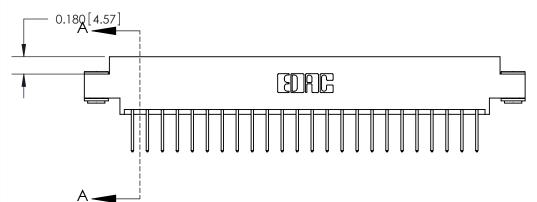

ISSUE NUMBER ORIGINAL

SECTION A-A 0.388 [9.86] Card Slot .160 [4.06] Point of Contact-

**See Accompanying Page for:** 

- **Bend Detail**
- **Mounting Options**

833 Series High Temp Card Edge Connector Part Number: 833-048-523-803