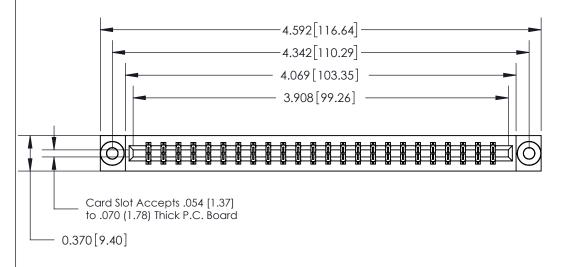

ISSUE NUMBER ORIGINAL

SECTION A-A 0.388 [9.86] Card Slot .160 [4.06] Point of Contact-

**See Accompanying Page for:** 

- **Bend Detail**
- **Mounting Options**

833 Series High Temp Card Edge Connector Part Number: 833-048-523-803