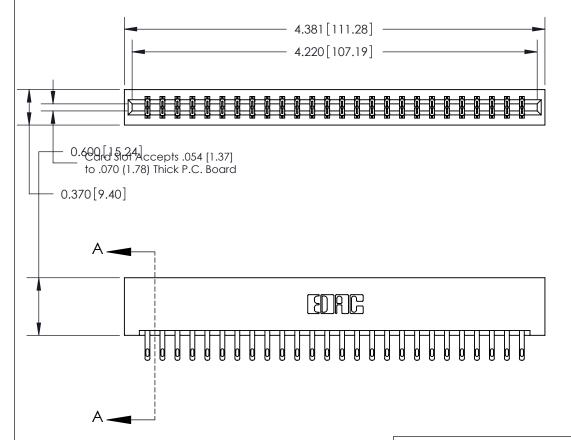

## **Contact Detail**

500-Wire Hole .050x.025(1.27x0.64) - Tail LG=.260(6.60)

.156 [3.96] Contact Spacing x .200 [5.08] Row Spacing

THIS IS A C.A.D. GENERATED DRAWING DO NOT MAKE MANUAL REVISIONS TO MASTER.

ISSUE NUMBER

ORIGINAL

SECTION A-A 0.388 [9.86] Card Slot .160 [4.06] Point of Contact-

## **See Accompanying Page for:**

- **Bend Detail**
- **Mounting Options**

833 Series High Temp Card Edge Connector Part Number: 833-052-500-201

**EDAC INC** TORONTO, ONTARIO CANADA

THESE DRAWINGS AND SPECIFICATIONS ARE THE PROPERTY OF EDAC INC.,AND SHALL NOT BE REPRODUCED, OR COPIED OR USED AS THE BASIS FOR THE MANUFACTURE OR SALE OF APPARATUS WITHOUT WRITTEN PERMISSION.