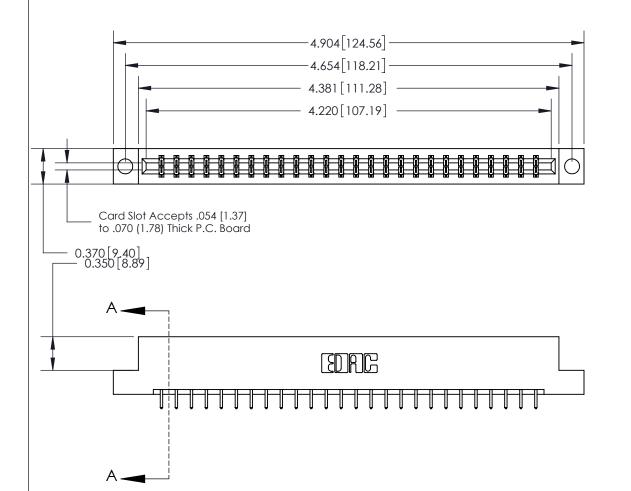

ISSUE NUMBER

ORIGINAL

SECTION A-A 0.388 [9.86] Card Slot .160 [4.06] Point of Contact-

## **See Accompanying Page for:**

- **Bend Detail**
- **Mounting Options**

833 Series High Temp Card Edge Connector Part Number: 833-052-521-204

**EDAC INC** TORONTO, ONTARIO CANADA

THESE DRAWINGS AND SPECIFICATIONS ARE THE PROPERTY OF EDAC INC.,AND SHALL NOT BE REPRODUCED, OR COPIED OR USED AS THE BASIS FOR THE MANUFACTURE OR SALE OF APPARATUS WITHOUT WRITTEN PERMISSION.