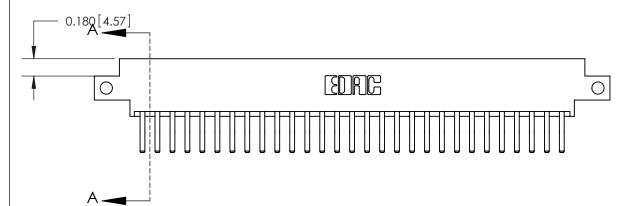

## **Contact Detail**

560-Extender Board Bend (Code 523 Contacts)

.156 [3.96] Contact Spacing x .200 [5.08] Row Spacing

THIS IS A C.A.D. GENERATED DRAWING DO NOT MAKE MANUAL REVISIONS TO MASTER.

ISSUE NUMBER

ORIGINAL (1)

ORIGINAL

| 833 Series High Temp Card Edge Connector<br>Contact Bend Detail |                                                                                                                                                                                                 | ACAD REFERENCE NO. | 833 ENG MASTER   |               |
|-----------------------------------------------------------------|-------------------------------------------------------------------------------------------------------------------------------------------------------------------------------------------------|--------------------|------------------|---------------|
|                                                                 |                                                                                                                                                                                                 | DRAWN: J.LEE       | DATE: OCT. 14/09 |               |
|                                                                 |                                                                                                                                                                                                 | CHECKED: DATE:     |                  |               |
| TORONTO, ONTARIO CANADA                                         | THESE DRAWINGS AND SPECIFICATIONS ARE THE PROPERTY OF EDAC INC.,AND SHALL NOT BE REPRODUCED,OR COPIED OR USED AS THE BASIS FOR THE MANUFACTURE OR SALE OF APPARATUS WITHOUT WRITTEN PERMISSION. | SCALE: NTS         | SHEET 2          | 2 <b>OF</b> 3 |
|                                                                 |                                                                                                                                                                                                 | DRAWING NUMBER     |                  | ISSUE         |
|                                                                 |                                                                                                                                                                                                 | 833 Assembly       |                  | 1             |