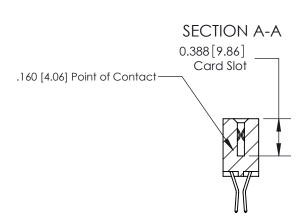

## **Contact Detail**

560-Extender Board Bend (Code 523 Contacts)

.156 [3.96] Contact Spacing x .200 [5.08] Row Spacing

THIS IS A C.A.D. GENERATED DRAWING DO NOT MAKE MANUAL REVISIONS TO MASTER.

ISSUE NUMBER

ORIGINAL (1)

ORIGINAL

| 833 Series High Temp Card Edge Connector<br>Contact Bend Detail |                                                                                                                                                                                                 | ACAD REFERENCE NO. | 833 ENG MASTER   |               |
|-----------------------------------------------------------------|-------------------------------------------------------------------------------------------------------------------------------------------------------------------------------------------------|--------------------|------------------|---------------|
|                                                                 |                                                                                                                                                                                                 | DRAWN: J.LEE       | DATE: OCT. 14/09 |               |
|                                                                 |                                                                                                                                                                                                 | CHECKED: DATE:     |                  |               |
| TORONTO, ONTARIO CANADA                                         | THESE DRAWINGS AND SPECIFICATIONS ARE THE PROPERTY OF EDAC INC.,AND SHALL NOT BE REPRODUCED,OR COPIED OR USED AS THE BASIS FOR THE MANUFACTURE OR SALE OF APPARATUS WITHOUT WRITTEN PERMISSION. | SCALE: NTS         | SHEET 2          | 2 <b>OF</b> 3 |
|                                                                 |                                                                                                                                                                                                 | DRAWING NUMBER     |                  | ISSUE         |
|                                                                 |                                                                                                                                                                                                 | 833 Assembly       |                  | 1             |