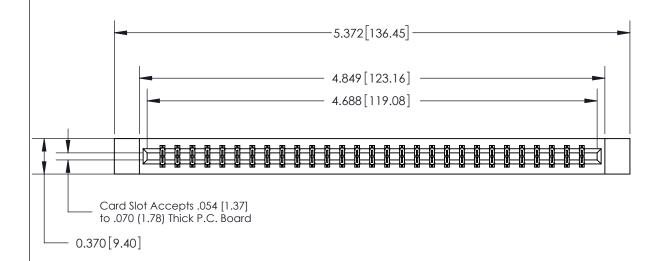

## **See Accompanying Page for:**

- **Bend Detail**
- **Mounting Options**

833 Series High Temp Card Edge Connector Part Number: 833-058-560-812

**EDAC INC** TORONTO, ONTARIO CANADA

THESE DRAWINGS AND SPECIFICATIONS ARE THE PROPERTY OF EDAC INC.,AND SHALL NOT BE REPRODUCED, OR COPIED OR USED AS THE BASIS FOR THE MANUFACTURE OR SALE OF APPARATUS WITHOUT WRITTEN PERMISSION.

| ACAD REFERENCE NO. | 833 ENG MASTER   |  |  |
|--------------------|------------------|--|--|
| DRAWN: J.LEE       | DATE: OCT. 14/09 |  |  |
| CHECKED:           | DATE:            |  |  |
| SCALE: NTS         | SHEET 1 OF 3     |  |  |
| DRAWING NUMBER     | ISSUE            |  |  |
| 833 Assembly       | 1                |  |  |