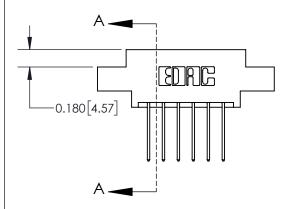

## **Mounting Option**

04-.156 (3.96) Dia. Mounting Holes

## **Contact Detail**

540-Wire Wrap .025 Sq.(0.64 Sq.) - Tail LG=.560(14.22) .156 [3.96] Contact Spacing x .200 [5.08] Row Spacing





**See Accompanying Page for:** 

**Contact Bend Details** 

THIS IS A C.A.D. GENERATED DRAWING DO NOT MAKE MANUAL REVISIONS TO MASTER.



ISSUE NUMBER ORIGINAL

1



| 837/887 Series High Temp Card Edge Connector |
|----------------------------------------------|
| Part Number: 837-012-540-804                 |

YOUR CONNECTION TO QUALITY & SERVICE

**EDAC INC** TORONTO, ONTARIO CANADA

THESE DRAWINGS AND SPECIFICATIONS ARE THE PROPERTY OF EDAC INC., AND SHALL NOT BE REPRODUCED, OR COPIED OR USED AS THE BASIS FOR THE MANUFACTURE OR SALE OF APPARATUS WITHOUT WRITTEN PERMISSION.

| ACAD REFERENCE NO. 837 ENG MASTE |                  |  |  |
|----------------------------------|------------------|--|--|
| DRAWN: J.LEE                     | DATE: OCT. 06/09 |  |  |
| CHECKED: