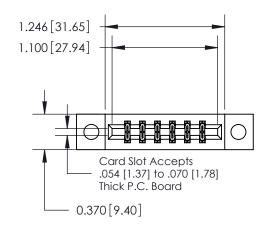

## **Mounting Option**

04-.156 (3.96) Dia. Mounting Holes

## **Contact Detail**

540-Wire Wrap .025 Sq.(0.64 Sq.) - Tail LG=.560(14.22) .156 [3.96] Contact Spacing x .200 [5.08] Row Spacing





**See Accompanying Page for:** 

**Contact Bend Details** 

THIS IS A C.A.D. GENERATED DRAWING DO NOT MAKE MANUAL REVISIONS TO MASTER.



ISSUE NUMBER ORIGINAL

1



| 837/887 Series High Temp Card Edge Connector |
|----------------------------------------------|
| Part Number: 837-012-540-804                 |

YOUR CONNECTION TO QUALITY & SERVICE

**EDAC INC** TORONTO, ONTARIO CANADA

THESE DRAWINGS AND SPECIFICATIONS ARE THE PROPERTY OF EDAC INC., AND SHALL NOT BE REPRODUCED, OR COPIED OR USED AS THE BASIS FOR THE MANUFACTURE OR SALE OF APPARATUS WITHOUT WRITTEN PERMISSION.

| ACAD REFERENCE NO. 837 ENG MASTE |                  |  |  |
|----------------------------------|------------------|--|--|
| DRAWN: J.LEE                     | DATE: OCT. 06/09 |  |  |
| CHECKED: