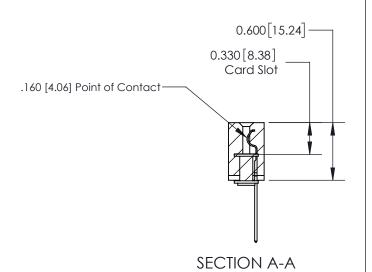

## **Contact Detail**

542-Wire Wrap .025 Sq.(0.64 Sq.) - Tail LG=.645(16.38) .156 [3.96] Contact Spacing x .200 [5.08] Row Spacing

> -3.558 90.37 -3.248 [82.50] 2.962 [75.23] 2.816[71.53] Card Slot Accepts .054 [1.37] to .070 [1.78] Thick P.C. Board 0.370 [9.40]