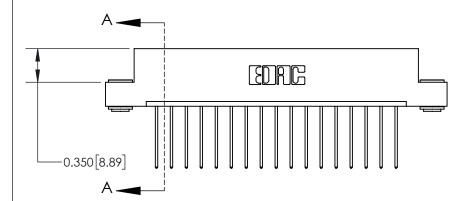

## **Contact Detail**

542-Wire Wrap .025 Sq.(0.64 Sq.) - Tail LG=.645(16.38) .156 [3.96] Contact Spacing x .200 [5.08] Row Spacing

> -3.558 90.37 -3.248 [82.50] 2.962 [75.23] 2.816[71.53] Card Slot Accepts .054 [1.37] to .070 [1.78] Thick P.C. Board 0.370 [9.40]