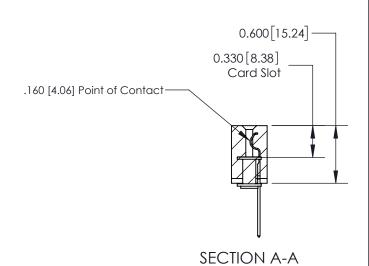

## **Contact Detail**

540-Wire Wrap .025 Sq.(0.64 Sq.) - Tail LG=.560(14.22)

.156 [3.96] Contact Spacing x .200 [5.08] Row Spacing

THIS IS A C.A.D. GENERATED DRAWING DO NOT MAKE MANUAL REVISIONS TO MASTER.

ISSUE NUMBER

ORIGINAL

1

| 837/887 Series High Temp Card Edge Connector<br>Contact Bend Detail |                                                                                                                                    | ACAD REFERENCE NO. | 837 ENG MASTER   |               |
|---------------------------------------------------------------------|------------------------------------------------------------------------------------------------------------------------------------|--------------------|------------------|---------------|
|                                                                     |                                                                                                                                    | DRAWN: J.LEE       | DATE: OCT. 06/09 |               |
|                                                                     |                                                                                                                                    | CHECKED:           | DATE:            |               |
| EDAC INC                                                            | THESE DRAWINGS AND SPECIFICATIONS ARE THE PROPERTY OF EDAC INC.,AND SHALL NOT BE REPRODUCED,OR COPIED OR USED AS THE BASIS FOR THE | SCALE: NTS         | SHEET            | 2 <b>OF</b> 2 |
| TORONTO, ONTARIO CANADA                                             |                                                                                                                                    | DRAWING NUMBER     | •                | ISSUE         |
| YOUR CONNECTION TO QUALITY & SERVICE                                | MANUFACTURE OR SALE OF APPARATUS WITHOUT WRITTEN PERMISSION.                                                                       | 837 Assembly       |                  | 1             |