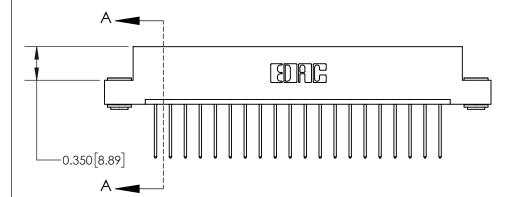

ISSUE NUMBER ORIGINAL

**See Accompanying Page for:** 

**Contact Bend Details** 

837/887 Series High Temp Card Edge Connector Part Number: 837-020-540-103

**EDAC INC** TORONTO, ONTARIO CANADA

THESE DRAWINGS AND SPECIFICATIONS ARE THE PROPERTY OF EDAC INC.,AND SHALL NOT BE REPRODUCED, OR COPIED OR USED AS THE BASIS FOR THE MANUFACTURE OR SALE OF APPARATUS WITHOUT WRITTEN PERMISSION.