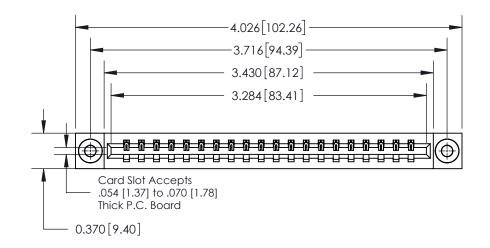

ISSUE NUMBER ORIGINAL

**See Accompanying Page for:** 

**Contact Bend Details** 

837/887 Series High Temp Card Edge Connector Part Number: 837-020-540-103

**EDAC INC** TORONTO, ONTARIO CANADA

THESE DRAWINGS AND SPECIFICATIONS ARE THE PROPERTY OF EDAC INC.,AND SHALL NOT BE REPRODUCED, OR COPIED OR USED AS THE BASIS FOR THE MANUFACTURE OR SALE OF APPARATUS WITHOUT WRITTEN PERMISSION.