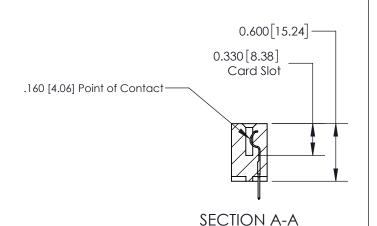

## **Contact Detail**

520-P.C. Tail .030x.018(0.76x0.46) - Tail LG=.175(4.45) .156 [3.96] Contact Spacing x .200 [5.08] Row Spacing

> 4.182 106.22 -3.872[98.35] -3.586 [91.08] 3.440 [87.38] Card Slot Accepts .054 [1.37] to .070 [1.78] Thick P.C. Board 0.370 [9.40]