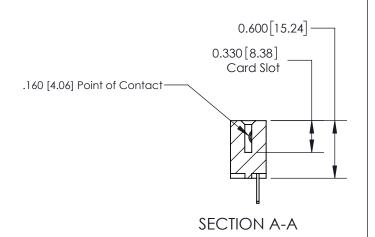

ISSUE NUMBER

ORIGINAL

1

| 837/887 Series High Temp Card Edge Connector<br>Contact Bend Detail |                                                                                                                                                                                     | ACAD REFERENCE NO. | 837 ENG MASTER   |               |
|---------------------------------------------------------------------|-------------------------------------------------------------------------------------------------------------------------------------------------------------------------------------|--------------------|------------------|---------------|
|                                                                     |                                                                                                                                                                                     | DRAWN: J.LEE       | DATE: OCT. 06/09 |               |
|                                                                     |                                                                                                                                                                                     | CHECKED:           | DATE:            |               |
| EDAC INC                                                            | TORONTO, ONTARIO CANADA  TORONTO, ONTARIO CANADA  ARE THE PROPERTY OF EDAC INC.,AND SHALL NOT BE REPRODUCED,OR COPIED OR USED AS THE BASIS FOR THE MANUFACTURE OR SALE OF APPARATUS | SCALE: NTS         | SHEET            | 2 <b>OF</b> 2 |
| TORONTO, ONTARIO                                                    |                                                                                                                                                                                     | DRAWING NUMBER     | •                | ISSUE         |
| YOUR CONNECTION TO QUALITY & SERVICE                                |                                                                                                                                                                                     | 837 Assembly       |                  | 1             |