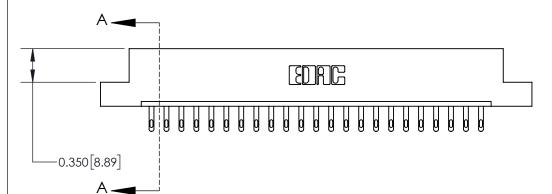

**Mounting Option** 

04-.156 (3.96) Dia. Mounting Holes

## **Contact Detail**

500-Wire Hole .050x.025(1.27x0.64) - Tail LG=.260(6.60)

.156 [3.96] Contact Spacing x .200 [5.08] Row Spacing





THIS IS A C.A.D. GENERATED DRAWING DO NOT MAKE MANUAL REVISIONS TO MASTER.



ISSUE NUMBER

ORIGINAL



**See Accompanying Page for:** 

**Contact Bend Details** 

837/887 Series High Temp Card Edge Connector Part Number: 837-023-500-104

YOUR CONNECTION TO QUALITY & SERVICE

**EDAC INC** TORONTO, ONTARIO CANADA

THESE DRAWINGS AND SPECIFICATIONS ARE THE PROPERTY OF EDAC INC.,AND SHALL NOT BE REPRODUCED, OR COPIED OR USED AS THE BASIS FOR THE MANUFACTURE OR SALE OF APPARATUS WITHOUT WRITTEN PERMISSION.

| ACAD REFERENCE NO. | 837 ENG MASTER   |  |  |
|--------------------|------------------|--|--|
| DRAWN: J.LEE       | DATE: OCT. 06/09 |  |  |
| CHECKED:           | DATE:            |  |  |
| SCALE: NTS         | SHEET 1 OF 2     |  |  |
| DRAWING NUMBER     | ISSUE            |  |  |
|