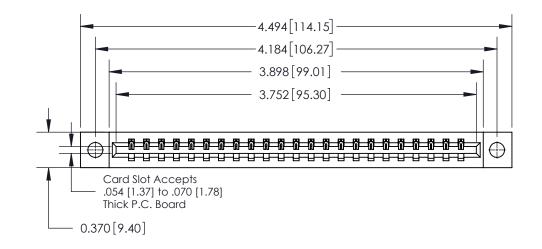

## **Contact Detail**

500-Wire Hole .050x.025(1.27x0.64) - Tail LG=.260(6.60)

.156 [3.96] Contact Spacing x .200 [5.08] Row Spacing

THIS IS A C.A.D. GENERATED DRAWING DO NOT MAKE MANUAL REVISIONS TO MASTER.

ISSUE NUMBER

ORIGINAL

**See Accompanying Page for:** 

**Contact Bend Details** 

837/887 Series High Temp Card Edge Connector Part Number: 837-023-500-104

YOUR CONNECTION TO QUALITY & SERVICE

**EDAC INC** TORONTO, ONTARIO CANADA