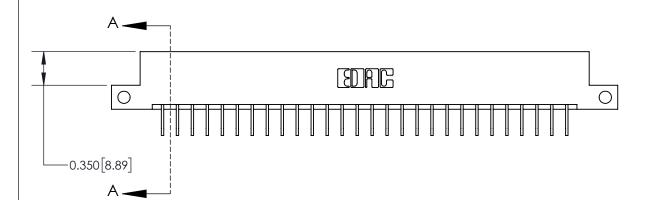

**See Accompanying Page for:** 

**Contact Bend Details** 

837/887 Series High Temp Card Edge Connector Part Number: 837-028-558-112

YOUR CONNECTION TO QUALITY & SERVICE

**EDAC INC** TORONTO, ONTARIO CANADA

ISSUE NUMBER

ORIGINAL

1

| 837/887 Series High Temp Card Edge Connector<br>Contact Bend Detail |                                                                       | ACAD REFERENCE NO. | 837 ENG MASTER   |       |
|---------------------------------------------------------------------|-----------------------------------------------------------------------|--------------------|------------------|-------|
|                                                                     |                                                                       | DRAWN: J.LEE       | DATE: OCT. 06/09 |       |
|                                                                     |                                                                       | CHECKED:           | DATE:            |       |
| EDAC INC THESE DRAWINGS AND SPECIFICATIONS                          | SCALE: NTS                                                            | SHEET              | 2 <b>OF</b> 2    |       |
| TORONTO, ONTARIO                                                    | CANADA  OR USED AS THE BASIS FOR THE MANUFACTURE OR SALE OF APPARATUS | DRAWING NUMBER     | •                | ISSUE |
| YOUR CONNECTION TO QUALITY & SERVICE                                |                                                                       | 837 Assembly       |                  | 1     |