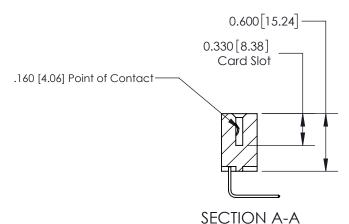

**Mounting Option** 12-.128 (3.25) Dia. Side Mounting Holes **Contact Detail** 558-90 Degree Bend (Code 541 Contacts) .156 [3.96] Contact Spacing x .200 [5.08] Row Spacing

ISSUE NUMBER

ORIGINAL

THIS IS A C.A.D. GENERATED DRAWING DO NOT MAKE MANUAL REVISIONS TO MASTER.

ISSUE NUMBER

ORIGINAL

1

| 837/887 Series High Temp Card Edge Connector<br>Contact Bend Detail |                                                                       | ACAD REFERENCE NO. | 837 ENG MASTER   |       |
|---------------------------------------------------------------------|-----------------------------------------------------------------------|--------------------|------------------|-------|
|                                                                     |                                                                       | DRAWN: J.LEE       | DATE: OCT. 06/09 |       |
|                                                                     |                                                                       | CHECKED:           | DATE:            |       |
| EDAC INC THESE DRAWINGS AND SPECIFICATIONS                          | SCALE: NTS                                                            | SHEET              | 2 <b>OF</b> 2    |       |
| TORONTO, ONTARIO                                                    | CANADA  OR USED AS THE BASIS FOR THE MANUFACTURE OR SALE OF APPARATUS | DRAWING NUMBER     | •                | ISSUE |
| YOUR CONNECTION TO QUALITY & SERVICE                                |                                                                       | 837 Assembly       |                  | 1     |