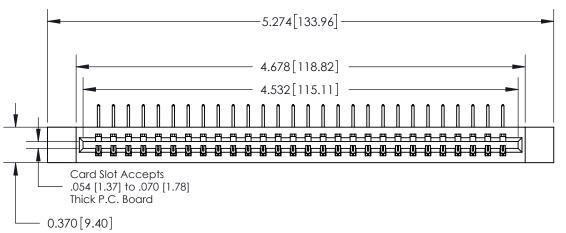

**Mounting Option** 12-.128 (3.25) Dia. Side Mounting Holes **Contact Detail** 558-90 Degree Bend (Code 541 Contacts) .156 [3.96] Contact Spacing x .200 [5.08] Row Spacing

ISSUE NUMBER

ORIGINAL

THIS IS A C.A.D. GENERATED DRAWING DO NOT MAKE MANUAL REVISIONS TO MASTER.

**See Accompanying Page for:** 

**Contact Bend Details** 

837/887 Series High Temp Card Edge Connector Part Number: 837-028-558-112

YOUR CONNECTION TO QUALITY & SERVICE

**EDAC INC** TORONTO, ONTARIO CANADA