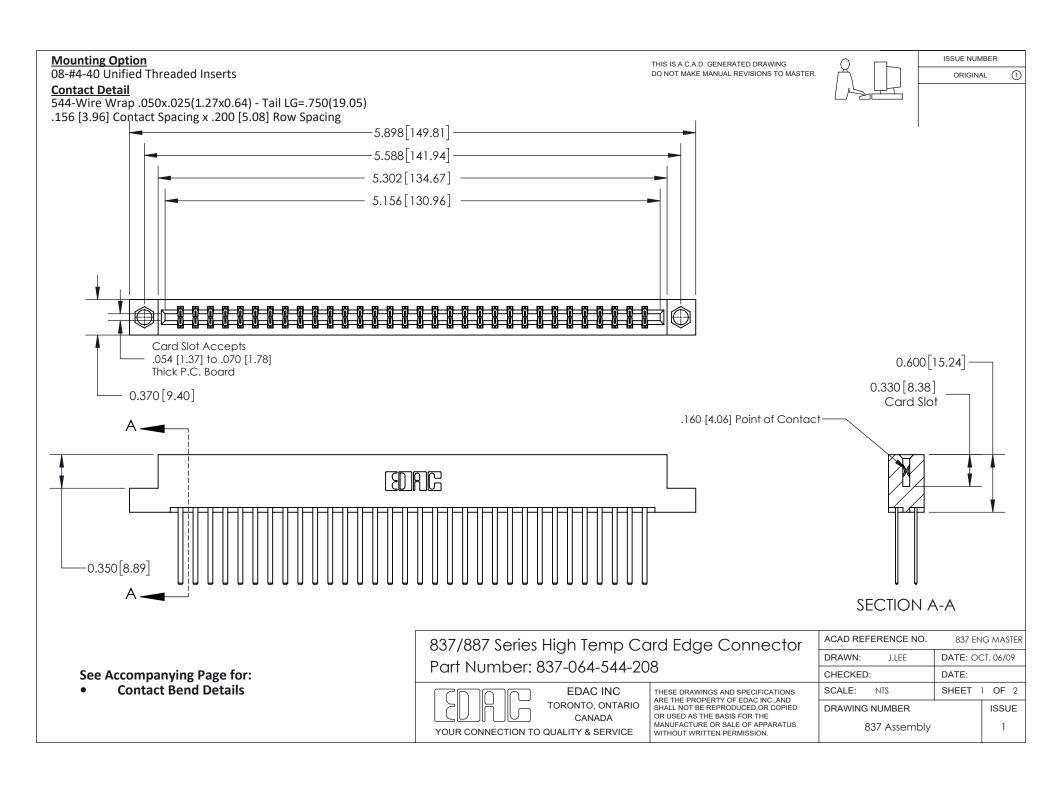

ISSUE NUMBER

ORIGINAL

1

| 837/887 Series High Temp Card Edge Connector<br>Contact Bend Detail |                                                                                                                                                                                                   | ACAD REFERENCE NO. 837 EN |                  | 3 MASTER      |
|---------------------------------------------------------------------|---------------------------------------------------------------------------------------------------------------------------------------------------------------------------------------------------|---------------------------|------------------|---------------|
|                                                                     |                                                                                                                                                                                                   | DRAWN: J.LEE              | DATE: OCT. 06/09 |               |
|                                                                     |                                                                                                                                                                                                   | CHECKED:                  | DATE:            |               |
| TORONTO, ONTARIO                                                    | THESE DRAWINGS AND SPECIFICATIONS ARE THE PROPERTY OF EDAC INC., AND SHALL NOT BE REPRODUCED, OR COPIED OR USED AS THE BASIS FOR THE MANUFACTURE OR SALE OF APPARATUS WITHOUT WRITTEN PERMISSION. | SCALE: NTS                | SHEET            | 2 <b>OF</b> 2 |
|                                                                     |                                                                                                                                                                                                   | DRAWING NUMBER            | •                | ISSUE         |
| YOUR CONNECTION TO QUALITY & SERVICE                                |                                                                                                                                                                                                   | 837 Assembly              |                  | 1             |