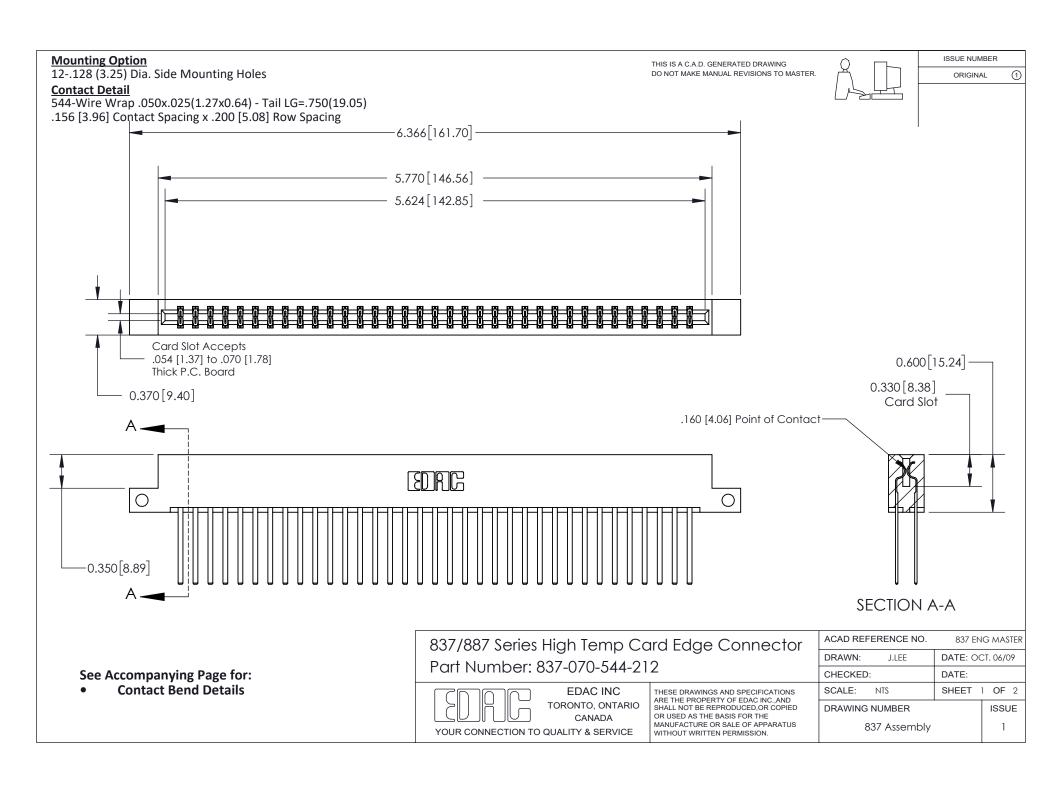

ISSUE NUMBER

ORIGINAL

1

| 837/887 Series High Temp Card Edge Connector<br>Contact Bend Detail   |                                                                                                                                                                                                  | ACAD REFERENCE NO. 837 EN |                  | 3 MASTER      |
|-----------------------------------------------------------------------|--------------------------------------------------------------------------------------------------------------------------------------------------------------------------------------------------|---------------------------|------------------|---------------|
|                                                                       |                                                                                                                                                                                                  | DRAWN: J.LEE              | DATE: OCT. 06/09 |               |
|                                                                       |                                                                                                                                                                                                  | CHECKED:                  | DATE:            |               |
| EDAC INC TORONTO, ONTARIO CANADA YOUR CONNECTION TO QUALITY & SERVICE | THESE DRAWINGS AND SPECIFICATIONS ARE THE PROPERTY OF EDAC INC.,AND SHALL NOT BE REPRODUCED, OR COPIED OR USED AS THE BASIS FOR THE MANUFACTURE OR SALE OF APPARATUS WITHOUT WRITTEN PERMISSION. | SCALE: NTS                | SHEET            | 2 <b>OF</b> 2 |
|                                                                       |                                                                                                                                                                                                  | DRAWING NUMBER            | •                | ISSUE         |
|                                                                       |                                                                                                                                                                                                  | 837 Assembly              |                  | 1             |