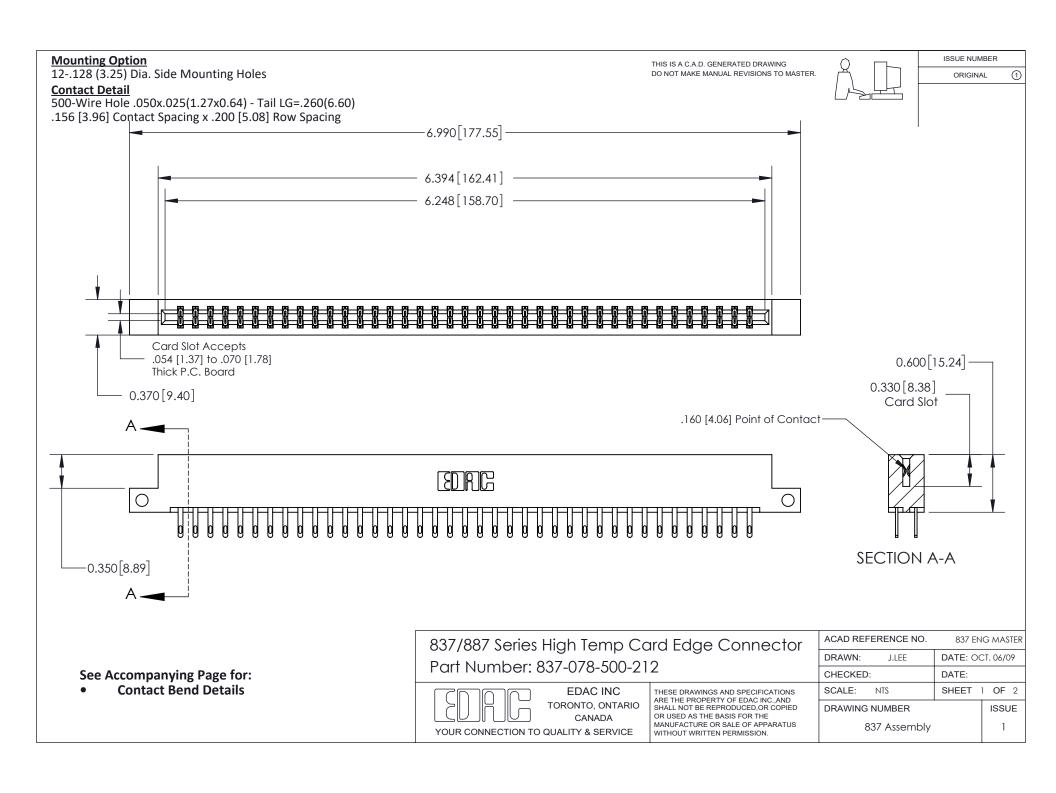

ISSUE NUMBER

ORIGINAL

1

| 837/887 Series High Temp Card Edge Connector<br>Contact Bend Detail |                                                                                                                                                                                                   | ACAD REFERENCE NO. 837 EN |                  | 3 MASTER      |
|---------------------------------------------------------------------|---------------------------------------------------------------------------------------------------------------------------------------------------------------------------------------------------|---------------------------|------------------|---------------|
|                                                                     |                                                                                                                                                                                                   | DRAWN: J.LEE              | DATE: OCT. 06/09 |               |
|                                                                     |                                                                                                                                                                                                   | CHECKED:                  | DATE:            |               |
| TORONTO, ONTARIO                                                    | THESE DRAWINGS AND SPECIFICATIONS ARE THE PROPERTY OF EDAC INC., AND SHALL NOT BE REPRODUCED, OR COPIED OR USED AS THE BASIS FOR THE MANUFACTURE OR SALE OF APPARATUS WITHOUT WRITTEN PERMISSION. | SCALE: NTS                | SHEET            | 2 <b>OF</b> 2 |
|                                                                     |                                                                                                                                                                                                   | DRAWING NUMBER            | •                | ISSUE         |
| YOUR CONNECTION TO QUALITY & SERVICE                                |                                                                                                                                                                                                   | 837 Assembly              |                  | 1             |