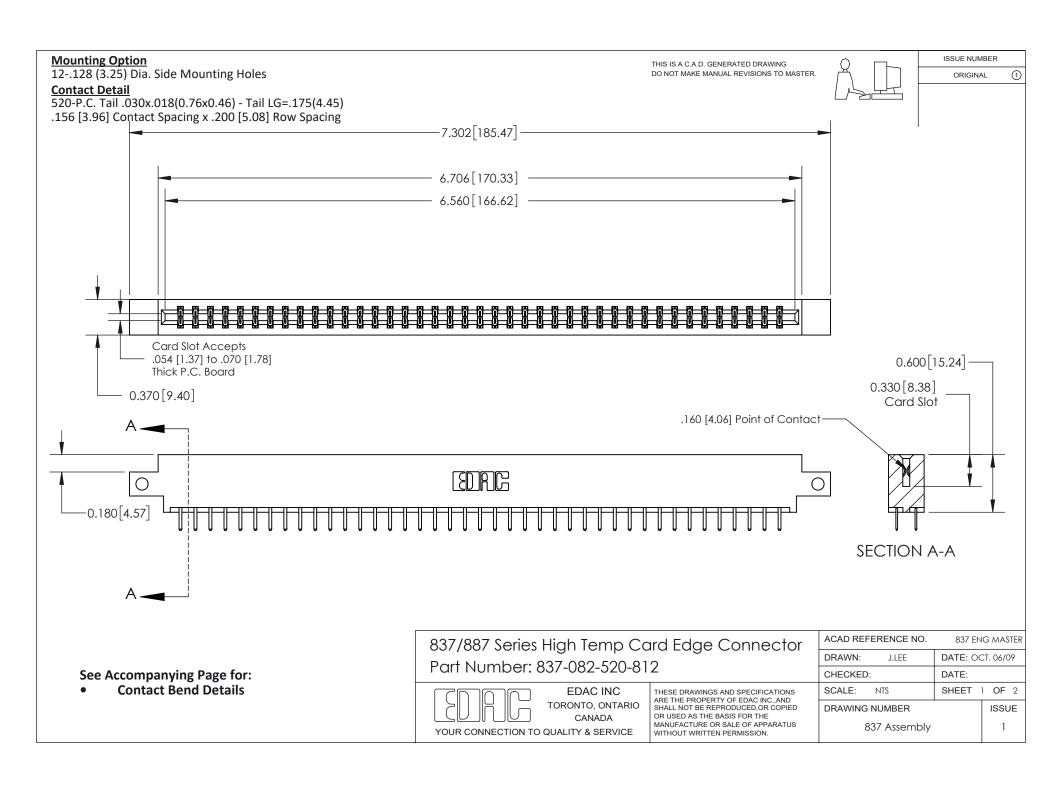

ISSUE NUMBER

ORIGINAL

1

| 837/887 Series High Temp Card Edge Connector<br>Contact Bend Detail |                                                                                                                                                                                                   | ACAD REFERENCE NO. 837 EN |                  | 3 MASTER      |
|---------------------------------------------------------------------|---------------------------------------------------------------------------------------------------------------------------------------------------------------------------------------------------|---------------------------|------------------|---------------|
|                                                                     |                                                                                                                                                                                                   | DRAWN: J.LEE              | DATE: OCT. 06/09 |               |
|                                                                     |                                                                                                                                                                                                   | CHECKED:                  | DATE:            |               |
| TORONTO, ONTARIO                                                    | THESE DRAWINGS AND SPECIFICATIONS ARE THE PROPERTY OF EDAC INC., AND SHALL NOT BE REPRODUCED, OR COPIED OR USED AS THE BASIS FOR THE MANUFACTURE OR SALE OF APPARATUS WITHOUT WRITTEN PERMISSION. | SCALE: NTS                | SHEET            | 2 <b>OF</b> 2 |
|                                                                     |                                                                                                                                                                                                   | DRAWING NUMBER            | •                | ISSUE         |
| YOUR CONNECTION TO QUALITY & SERVICE                                |                                                                                                                                                                                                   | 837 Assembly              |                  | 1             |