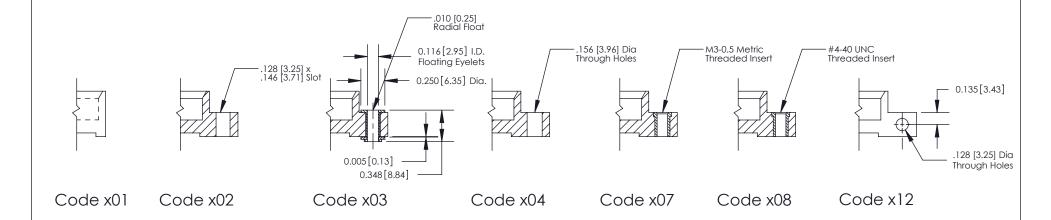

THIS IS A C.A.D. GENERATED DRAWING
DO NOT MAKE MANUAL REVISIONS TO MASTER

SSUE NUMBER

DRIGINAL

1

| 842/892 Series High Temp Card Edge Connector<br>Mounting Options |                                                                                | ACAD REFERENCE NO. 842 ENG MASTER |             |         |           |
|------------------------------------------------------------------|--------------------------------------------------------------------------------|-----------------------------------|-------------|---------|-----------|
|                                                                  |                                                                                | DRAWN:                            | J.LEE       | DATE: O | CT. 06/09 |
|                                                                  |                                                                                | CHECKED:                          |             | DATE:   |           |
|                                                                  | O, ONTARIO ARE THE PROPERTY OF EDAC INC.,AND SHALL NOT BE REPRODUCED,OR COPIED | SCALE:                            | NTS         | SHEET : | 3 OF 3    |
| I   S   I   G   TORONTO, ONTARIO                                 |                                                                                | DRAWING                           | NUMBER      |         | ISSUE     |
| YOUR CONNECTION TO QUALITY & SERVICE                             | MANUFACTURE OR SALE OF APPARATUS                                               |                                   | 42 Assembly |         | 1         |