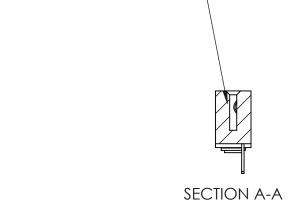

842 Assembly

THIS IS A C.A.D. GENERATED DRAWING DO NOT MAKE MANUAL REVISIONS TO MASTER.

ISSUE NUMBER

ORIGINAL

1

| 842/892 Series High Temp Card Edge Connector<br>Contact Bend Detail |                                                                                                                                   | ACAD REFERENCE NO. 842 ENG MASTER |          |                         |  |
|---------------------------------------------------------------------|-----------------------------------------------------------------------------------------------------------------------------------|-----------------------------------|----------|-------------------------|--|
|                                                                     |                                                                                                                                   | DRAWN: J.LEE                      | DATE: OC | DATE: <b>OCT. 06/09</b> |  |
|                                                                     |                                                                                                                                   | CHECKED:                          | DATE:    | DATE:                   |  |
| EDAC INC                                                            | THESE DRAWINGS AND SPECIFICATIONS ARE THE PROPERTY OF EDAC INC.AND SHALL NOT BE REPRODUCED,OR COPIED OR USED AS THE BASIS FOR THE | SCALE: NTS                        | SHEET    | 2 OF 3                  |  |
| TORONTO, ONTARIO                                                    |                                                                                                                                   | DRAWING NUMBER                    | •        | ISSUE                   |  |
| YOUR CONNECTION TO QUALITY & SERVICE                                | MANUFACTURE OR SALE OF APPARATUS                                                                                                  | 842 Assemb                        | ly       | 1                       |  |