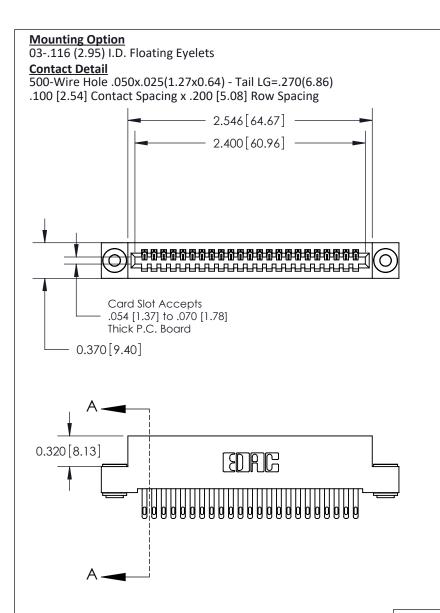

.240 [6.10] Point of Contact-

## **See Accompanying Pages for:**

- **Contact Bend Details**
- **Mounting Options**

842/892 Series High Temp Card Edge Connector Part Number: 842-023-500-103

| ACAD REFERENCE NO. 842 ENG MASTER |                  |  |  |
|-----------------------------------|------------------|--|--|
| DRAWN: J.LEE                      | DATE: OCT. 06/09 |  |  |
| CHECKED:                          | DATE:            |  |  |
| SCALE: NTS                        | SHEET 1 OF 3     |  |  |
| DRAWING NUMBER                    | ISSUE            |  |  |

842 Assembly

THIS IS A C.A.D. GENERATED DRAWING DO NOT MAKE MANUAL REVISIONS TO MASTER.

ISSUE NUMBER

ORIGINAL

1

| 842/892 Series High Temp Card Edge Connector<br>Contact Bend Detail |                                                                                                                                   | ACAD REFERENCE NO. 842 ENG MASTER |          |                         |  |
|---------------------------------------------------------------------|-----------------------------------------------------------------------------------------------------------------------------------|-----------------------------------|----------|-------------------------|--|
|                                                                     |                                                                                                                                   | DRAWN: J.LEE                      | DATE: OC | DATE: <b>OCT. 06/09</b> |  |
|                                                                     |                                                                                                                                   | CHECKED:                          | DATE:    | DATE:                   |  |
| EDAC INC                                                            | THESE DRAWINGS AND SPECIFICATIONS ARE THE PROPERTY OF EDAC INC.AND SHALL NOT BE REPRODUCED,OR COPIED OR USED AS THE BASIS FOR THE | SCALE: NTS                        | SHEET    | 2 OF 3                  |  |
| TORONTO, ONTARIO                                                    |                                                                                                                                   | DRAWING NUMBER                    | •        | ISSUE                   |  |
| YOUR CONNECTION TO QUALITY & SERVICE                                | MANUFACTURE OR SALE OF APPARATUS                                                                                                  | 842 Assemb                        | ly       | 1                       |  |