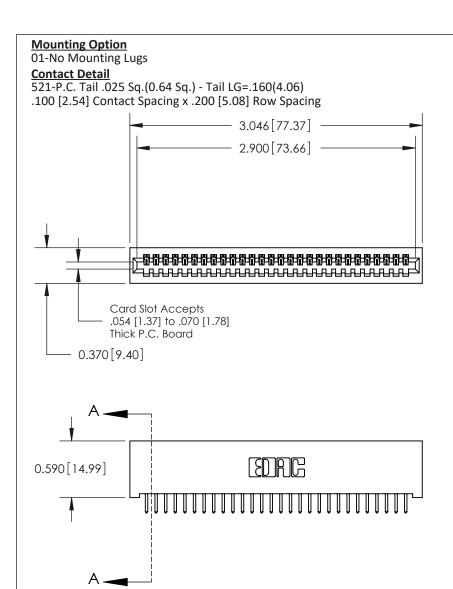

## **See Accompanying Pages for:**

- **Contact Bend Details**
- **Mounting Options**

842/892 Series High Temp Card Edge Connector Part Number: 842-028-521-101

| ACAD REFERENCE NO | . 842 ENG MASTER |  |  |  |
|-------------------|------------------|--|--|--|
| DRAWN: J.LEE      | DATE: OCT. 06/09 |  |  |  |
| CHECKED:          | DATE:            |  |  |  |
| SCALE: NTS        | SHEET 1 OF 3     |  |  |  |
| DRAWING NUMBER    | ISSUE            |  |  |  |