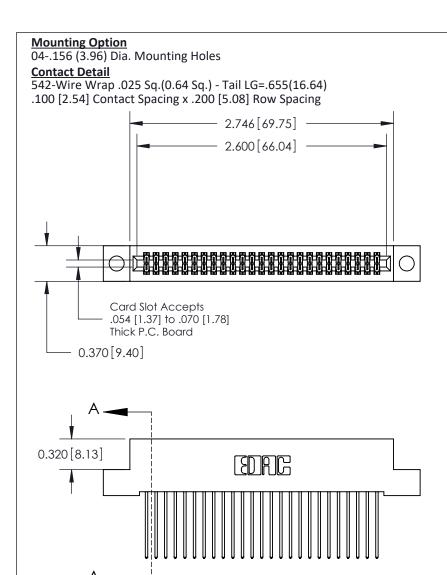

.240 [6.10] Point of Contact-

842/892 Series High Temp Card Edge Connector Part Number: 842-050-542-204

CANADA

YOUR CONNECTION TO QUALITY & SERVICE

SHEET 1 OF 3 842 Assembly

842 ENG MASTER

DATE: OCT. 06/09

**SECTION A-A** 

## **See Accompanying Pages for: Contact Bend Details**

- **Mounting Options**

THIS IS A C.A.D. GENERATED DRAWING DO NOT MAKE MANUAL REVISIONS TO MASTER

ORIGINAL (1)

| 842/892 Series High Temp Card Edge Connector<br>Contact Bend Detail |                                                                                                 | ACAD REFERENCE NO. 842 ENG MASTER |             |                  |        |
|---------------------------------------------------------------------|-------------------------------------------------------------------------------------------------|-----------------------------------|-------------|------------------|--------|
|                                                                     |                                                                                                 | DRAWN:                            | J.LEE       | DATE: OCT. 06/09 |        |
|                                                                     |                                                                                                 | CHECKED:                          |             | DATE:            |        |
| EDAC INC                                                            | THESE DRAWINGS AND SPECIFICATIONS ARE THE PROPERTY OF EDAC INCAND                               | SCALE:                            | NTS         | SHEET :          | 2 OF 3 |
| TORONTO, ONTARIO                                                    | SHALL NOT BE REPRODUCED,OR COPIED OR USED AS THE BASIS FOR THE MANUFACTURE OR SALE OF APPARATUS | DRAWING                           | NUMBER      |                  | ISSUE  |
| YOUR CONNECTION TO QUALITY & SERVICE                                |                                                                                                 | 8                                 | 42 Assembly |                  | 1      |