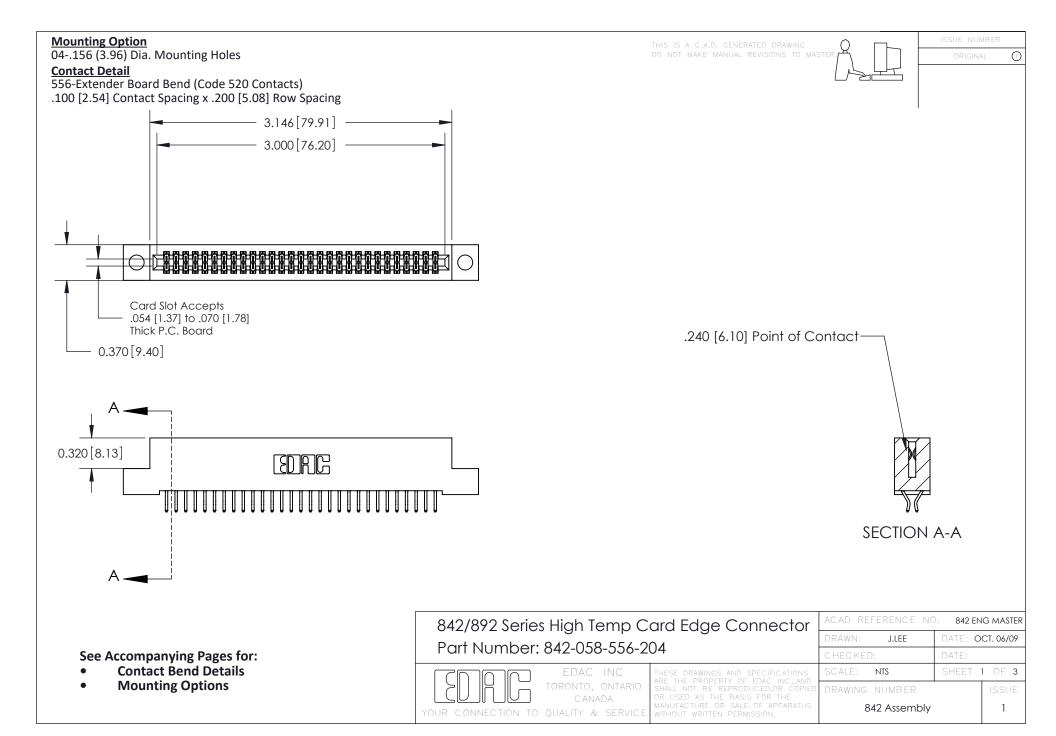

THIS IS A C.A.D. GENERATED DRAWING DO NOT MAKE MANUAL REVISIONS TO MASTER

ORIGINAL (1)



| 842/892 Series High Temp Card Edge Connector<br>Contact Bend Detail |                                                                                                  | ACAD REFERENCE NO. 842 ENG MASTER |             |                  |        |
|---------------------------------------------------------------------|--------------------------------------------------------------------------------------------------|-----------------------------------|-------------|------------------|--------|
|                                                                     |                                                                                                  | DRAWN:                            | J.