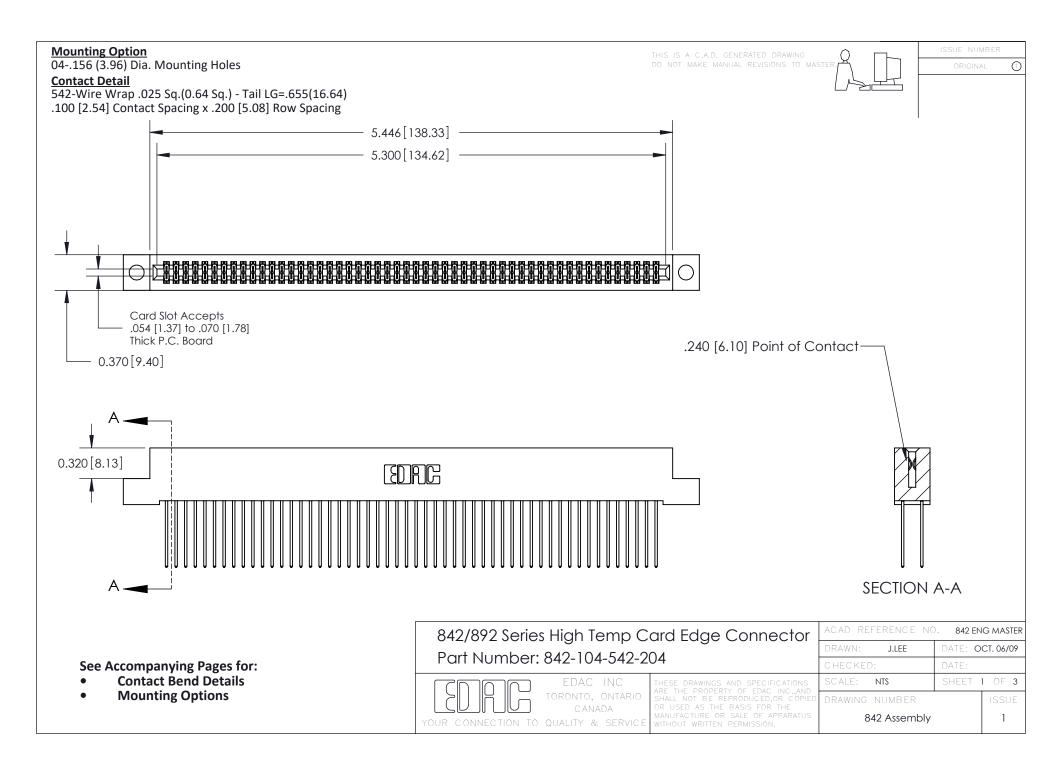

THIS IS A C.A.D. GENERATED DRAWING DO NOT MAKE MANUAL REVISIONS TO MASTER

ORIGINAL (1)



| 842/892 Series High Temp Card Edge Connector<br>Contact Bend Detail |                                                                                                 | ACAD REFERENCE NO. 842 ENG MASTER |             |                  |        |
|---------------------------------------------------------------------|-------------------------------------------------------------------------------------------------|-----------------------------------|-------------|------------------|--------|
|                                                                     |                                                                                                 | DRAWN:                            | J.LEE