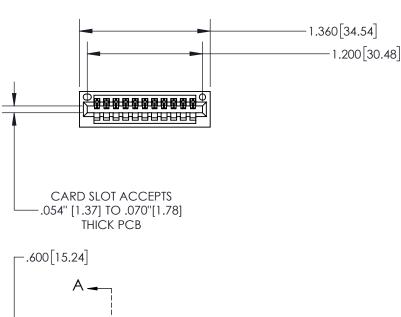

**Contact Dimensions:** 

542-Wire Wrap .025 Sq.(0.64 Sq.) - Tail LG=.645(16.38) .100 (2.54) Contact Spacing x .200 (5.08) Row Spacing

.330[8.38]

**CARD SLOT** 

**SECTION A-A** -.370[9.40] .160[4.06] POINT OF CONTACT

- INSULATOR MATERIAL: THERMOPLASTIC, UL 94V-0
  - CONTACT MATERIAL; COPPER TIN ALLOY
    CONTACT PLATING: GOLD ON THE MATING AREA, TIN PLATING
    ON THE CONTACT TAILS, NICKEL UNDERPLATE

845/895 SERIES HIGH TEMP CARD EDGE CONNECTOR PART NUMBER: 845-011-542-101