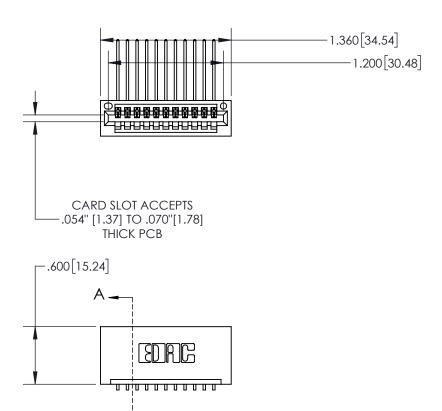

**Contact Dimensions:** 

559-90 Degree Bend (Code 541 Contacts) See Sheet 2 for Contact Code 555, 556, 558, 559, 560 Dimensions

1

- INSULATOR MATERIAL: THERMOPLASTIC, UL 94V-0
- CONTACT MATERIAL; COPPER TIN ALLOY
  CONTACT PLATING: GOLD ON THE MATING AREA, TIN PLATING
  ON THE CONTACT TAILS, NICKEL UNDERPLATE

| 845/895 SE | ERIES HIGH TEMF | CARD  | EDGE ( | CONNECT | OR |
|------------|-----------------|-------|--------|---------|----|
| PART NUM   | BFR: 845-011-55 | 9-101 |        |         |    |

YOUR CONNECTION TO QUALITY & SERVICE

| ACAD REFERENCE NO. 845-ENG-MASTER |                  |  |  |  |
|-----------------------------------|------------------|--|--|--|
| DRAWN: R.STA.MONICA               | DATE:MAY.16/2017 |  |  |  |
| CHECKED:                          | DATE:            |  |  |  |
| SCALE: 1:1                        | SHEET 1 OF 2     |  |  |  |
| DRAWING NUMBER                    | ISSUE            |  |  |  |
| 845-ENG-MASTER                    | 1                |  |  |  |