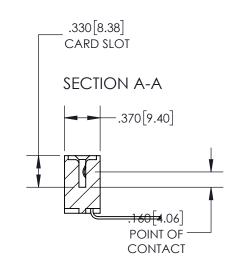

**Contact Dimensions:** 

559-90 Degree Bend (Code 541 Contacts) See Sheet 2 for Contact Code 555, 556, 558, 559, 560 Dimensions

1

- INSULATOR MATERIAL: THERMOPLASTIC, UL 94V-0
- CONTACT MATERIAL; COPPER TIN ALLOY
  CONTACT PLATING: GOLD ON THE MATING AREA, TIN PLATING
  ON THE CONTACT TAILS, NICKEL UNDERPLATE