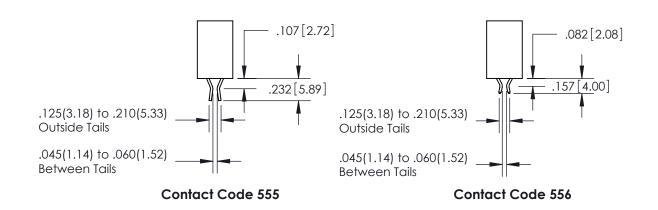

## 845/895 SERIES HIGH TEMP CARD EDGE CONNECTOR CONTACT CODE 555,556,558,559,560 DIMENSIONS

EDAC INC
TORONTO, ONTARIO
CANADA
YOUR CONNECTION TO QUALITY & SERVICE

**Contact Code 559** 

THESE DRAWINGS AND SPECIFICATIONS
ARE THE PROPERTY OF EDAC INC., AND
SHALL NOT BE REPRODUCED, OR COPIED
OR USED AS THE BASIS FOR THE
MANUFACTURE OR SALE OF APPARATUS
WITHOUT WRITTEN PERMISSION.

|   | acad reference no. <b>845-eng-master</b> |                  |  |  |  |  |
|---|------------------------------------------|------------------|--|--|--|--|
|   | DRAWN: R.STA.MONICA                      | DATE:MAY.16/2017 |  |  |  |  |
|   | CHECKED:                                 | DATE:            |  |  |  |  |
|   | SCALE: 1:1                               | SHEET 2 OF 2     |  |  |  |  |
| D | DRAWING NUMBER                           | ISSUE            |  |  |  |  |