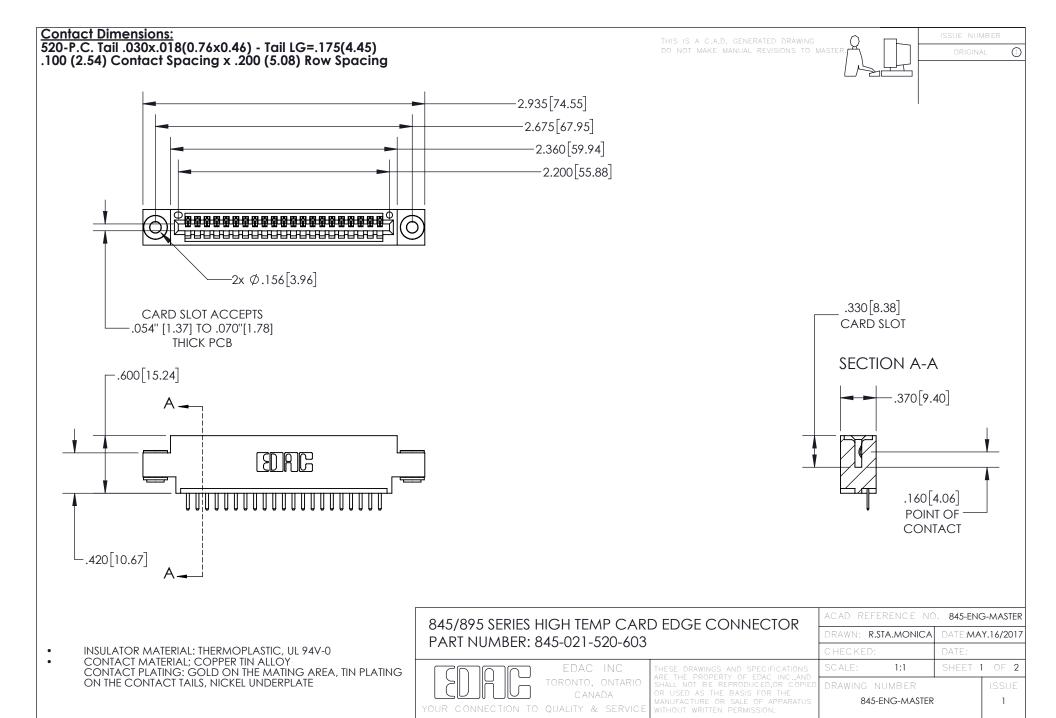

INSULATOR MATERIAL: THERMOPLASTIC POLYESTER, UL 94V-0

DAP MATERIAL AVAILABLE UPON REQUEST

**Contact Code 558** 

CONTACT MATERIAL; COPPER ALLOY CONTACT PLATING: GOLD ON THE MATING AREA, TIN PLATING ON THE CONTACT TAILS, NICKEL UNDERPLATE

## 845/895 SERIES HIGH TEMP CARD EDGE CONNECTOR CONTACT CODE 555,556,558,559,560 DIMENSIONS

YOUR CONNECTION TO QUALITY & SERVICE

Contact Code 559

|   | ACAD REFERENCE NO. 845-ENG-MASTER |                  |
|---|-----------------------------------|------------------|
|   | DRAWN: R.STA.MONICA               | DATE:MAY.16/2017 |
|   | CHECKED:                          | DATE:            |
|   | SCALE: 1:1                        | SHEET 2 OF 2     |
| D | DRAWING NUMBER                    | ISSUE            |

Contact Code 560

845-ENG-MASTER