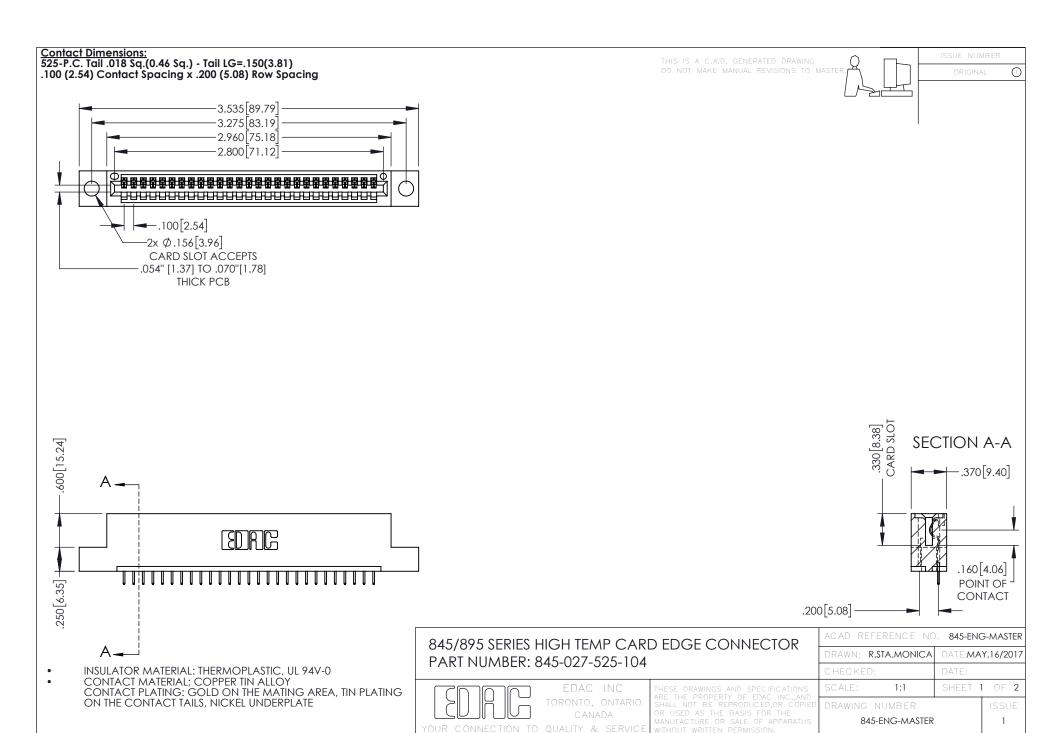

- INSULATOR MATERIAL: THERMOPLASTIC POLYESTER, UL 94V-0 DAP MATERIAL AVAILABLE UPON REQUEST
- CONTACT MATERIAL; COPPER ALLOY

**Contact Code 558** 

CONTACT PLATING: GOLD ON THE MATING AREA, TIN PLATING ON THE CONTACT TAILS, NICKEL UNDERPLATE

## 845/895 SERIES HIGH TEMP CARD EDGE CONNECTOR CONTACT CODE 555,556,558,559,560 DIMENSIONS

YOUR CONNECTION TO QUALITY & SERVICE

Contact Code 559

|   | ACAD REFERENCE NO   | . 845-ENG-MASTER |
|---|---------------------|------------------|
|   | DRAWN: R.STA.MONICA | DATE:MAY.16/2017 |
|   | CHECKED:            | DATE:            |
|   | SCALE: 1:1          | SHEET 2 OF 2     |
| D | DRAWING NUMBER      | ISSUE            |